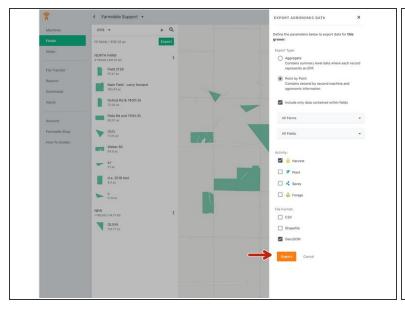

### **Step 6** — **Export and Receive Confirmation**

- Select the export button.
- You will receive a confirmation that we are processing your download if you selected a point by point export. Aggregate downloads will be available immediately.