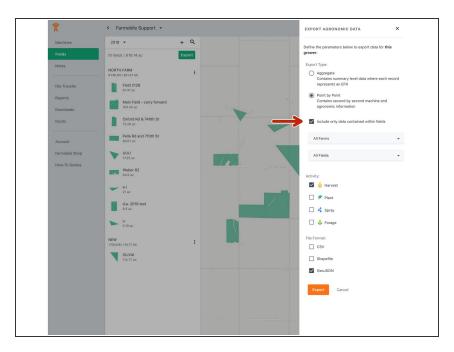

#### Step 3 — Select Export Type and Scope

- Here is where you specify the details of your export. Select aggregate for summary level data or point by point for second by second data.
- The checkbox for only including data within fields is checked by default and clips your data to your field boundaries. Uncheck this if you would like to receive all data, regardless of field boundaries.
- The farm and field selector defaults to all farms and fields if your export was submitted from the grower level.
  It will default to your selected field if you choose a field level export.