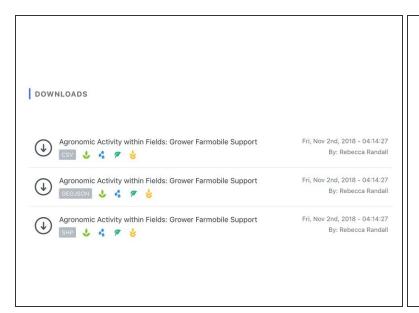

# Step 8 — Download Exports

- Clicking anywhere on your export will download your selected export directly into your browser.
- All downloads are stored on the downloads page.