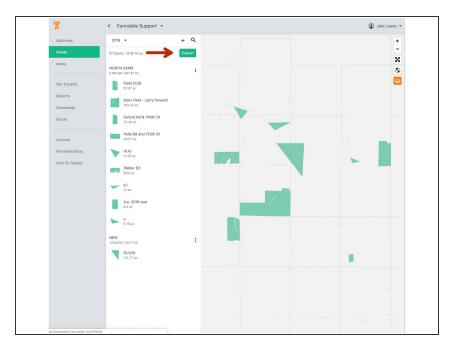

## Step 2 — Select Export

 The export button is located here (at the grower level) and at the field level if you are viewing a single field.

Selecting the export button from both levels opens the same export drawer.