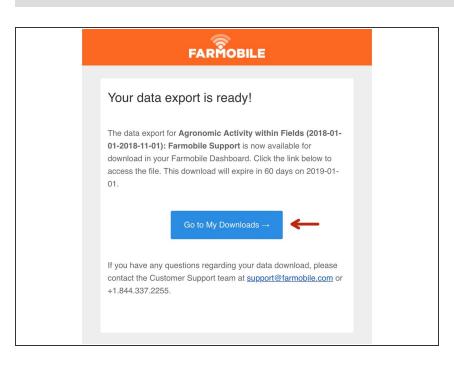

## Step 7 — Retrieve Downloads via Email

 You will receive an email when your export is ready. Select the Go to My Downloads button to be rerouted to the Farmobile DataEngine platform Downloads page.