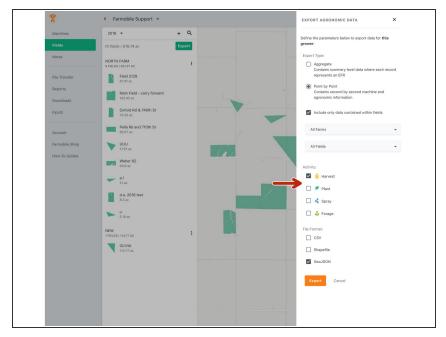

#### Step 3 — Select Export Type and Scope

- Here is where you specify the details of your export. Select aggregate for summary level data or point by point for second by second data.
- The checkbox for only including data within fields is checked by default and clips your data to your field boundaries. Uncheck this if you would like to receive all data, regardless of field boundaries.
- The farm and field selector defaults to all farms and fields if your export was submitted from the grower level.
  It will default to your selected field if you choose a field level export.

# Step 4 — Select Activity

 Choose your selected activity.
Multiple selections are allowed and they will be delivered at the same time.