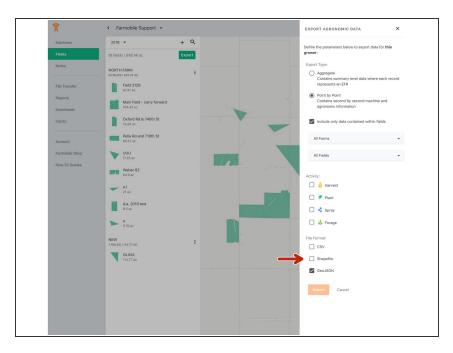

## Step 5 — Select File Type

Select your preferred file type.
Multiple selections are allowed.