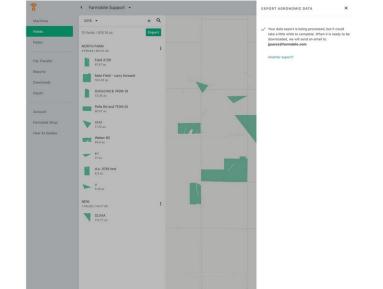

### **Step 6** — **Export and Receive Confirmation**

- Select the export button.
- You will receive a confirmation that we are processing your download if you selected a point by point export. Aggregate downloads will be available immediately.

## Step 7 — Retrieve Downloads via Email

 You will receive an email when your export is ready. Select the Go to My Downloads button to be rerouted to the Farmobile DataEngine platform Downloads page.