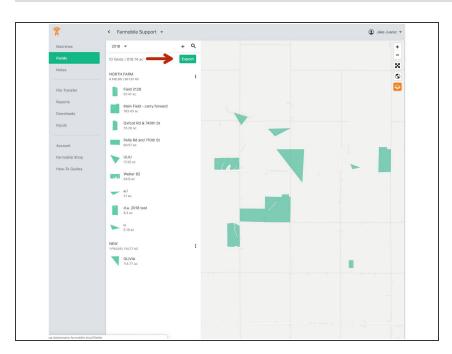

# Step 2 — Select Export

• The export button is located here (at the grower level) and at the field level if you are viewing a single field.

Selecting the export button from both levels opens the same export drawer.