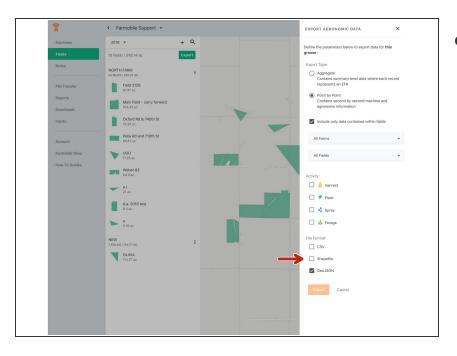

# Step 5 — Select File Type

Select your preferred file type.
Multiple selections are allowed.