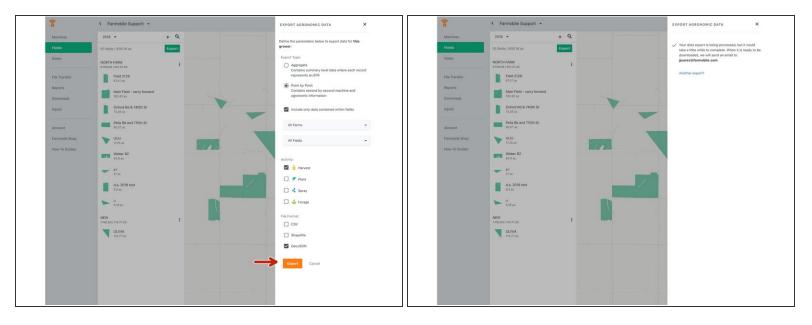

### Step 6 — Export and Receive Confirmation

- Select the export button.
- You will receive a confirmation that we are processing your download if you selected a point by point export. Aggregate downloads will be available immediately.