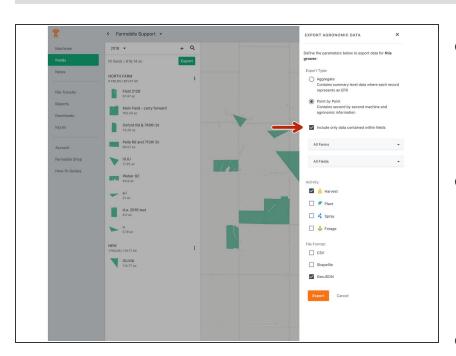

# Step 3 — Select Export Type and Scope

- Here is where you specify the details of your export. Select aggregate for summary level data or point by point for second by second data.
- The checkbox for only including data within fields is checked by default and clips your data to your field boundaries. Uncheck this if you would like to receive all data, regardless of field boundaries.
- The farm and field selector defaults to all farms and fields if your export was submitted from the grower level. It will default to your selected field if you choose a field level export.

# Step 4 — Select Activity

 Choose your selected activity. Multiple selections are allowed and they will be delivered at the same time.

# Step 5 — Select File Type

Select your preferred file type.
Multiple selections are allowed.