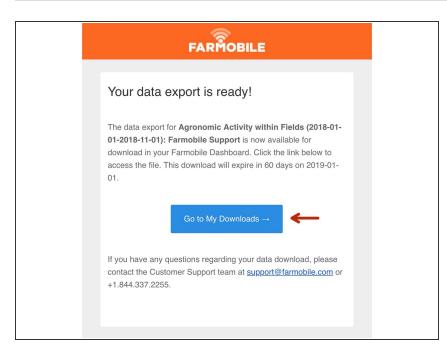

#### Step 7 — Retrieve Downloads via Email

 You will receive an email when your export is ready. Select the Go to My Downloads button to be rerouted to the Farmobile DataEngine Downloads page.