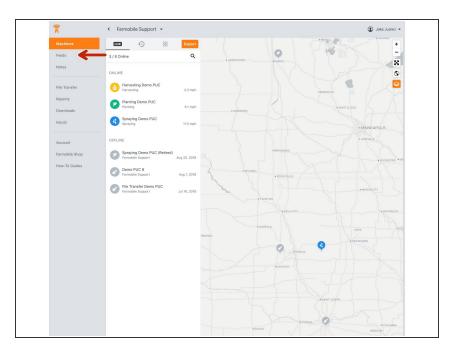

## Step 1 — Select Fields

• Exports are located within the Fields entity of Farmobile DataEngine®.