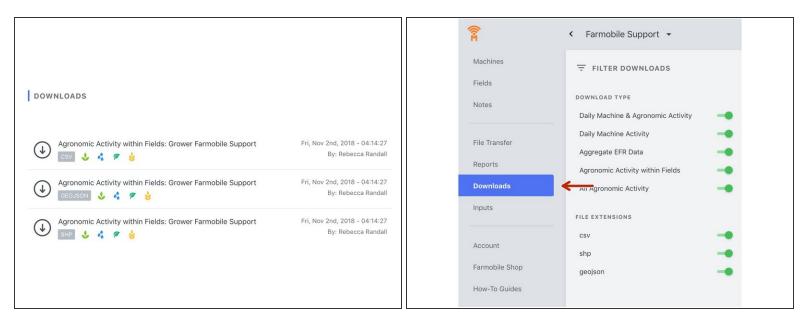

# Step 4 — Select Activity

 Choose your selected activity. Multiple selections are allowed and they will be delivered at the same time.

# Step 5 — Select File Type

Select your preferred file type.
Multiple selections are allowed.

## Step 8 — Download Exports

- Clicking anywhere on your export will download your selected export directly into your browser.
- All downloads are stored in the Downloads section of Farmobile DataEngine and can also be accessed by clicking the Downloads button.