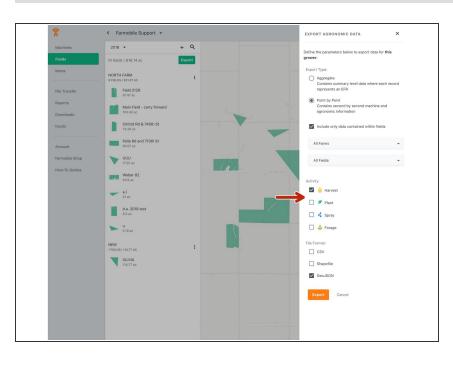

# Step 3 — Select Export Type and Scope

- Here is where you specify the details of your export. Select aggregate for summary level data or point by point for second by second data.
- The checkbox for only including data within fields is checked by default and clips your data to your field boundaries. Uncheck this if you would like to receive all data, regardless of field boundaries.
- The farm and field selector defaults to all farms and fields if your export was submitted from the grower level. It will default to your selected field if you choose a field level export.

# Step 4 — Select Activity

 Choose your selected activity. Multiple selections are allowed and they will be delivered at the same time.