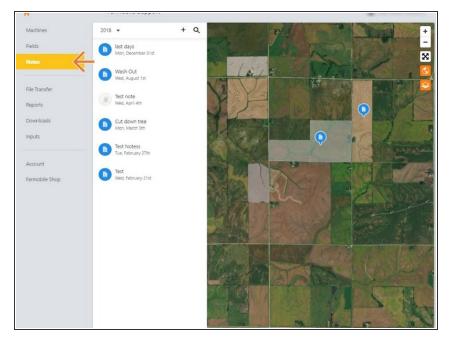

## Step 1 — Select Notes from the Farmobile DataEngine™ Platform

 Selecting Notes from the Farmobile DataEngine platform menu will open the Notes page with all of your Notes listed and displayed on the map.