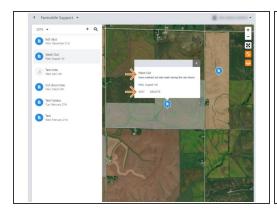

## Step 3 — View the Note Details

- Note details are displayed in the pop-up above the map icon.
- Selecting 'Edit' will open the Edit Note window, allowing you to update the note details.
- Selecting 'Delete' will open the Delete Note window asking for confirmation prior to deletion.