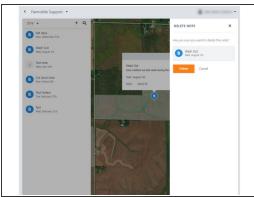

## Step 3 — View the Note Details

- Note details are displayed in the pop-up above the map icon.
- Selecting 'Edit' will open the Edit Note window, allowing you to update the note details.
- Selecting 'Delete' will open the Delete Note window asking for confirmation prior to deletion.