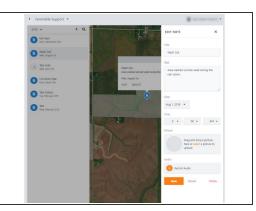

## Step 2 — Select a Note

- To view the note details select an existing note.
  - Select the card within the note list
  - Or, select the note icon directly on the map.
- The note details will pop-up over the map icon to view.

## Step 3 — View the Note Details

- Note details are displayed in the pop-up above the map icon.
- Selecting 'Edit' will open the Edit Note window, allowing you to update the note details.
- Selecting 'Delete' will open the Delete Note window asking for confirmation prior to deletion.