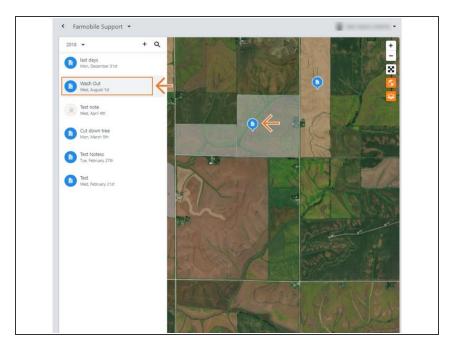

## Step 2 — Select a Note

- To view the note details select an existing note.
  - Select the card within the note list
  - Or, select the note icon directly on the map.
- The note details will pop-up over the map icon to view.