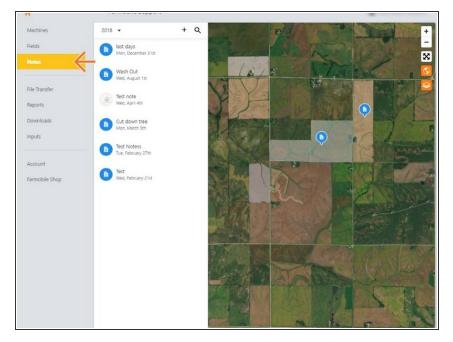

## Step 1 — Select Notes from the Farmobile® DataEngine™ Menu

 Selecting Notes from the Farmobile® DataEngine<sup>™</sup> menu will open the Notes page with all of your Notes listed and displayed on the map.