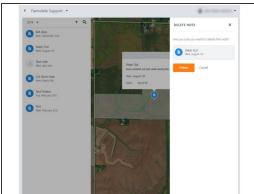

## Step 3 — View the Note Details

- Note details are displayed in the pop-up above the map icon.
- Selecting 'Edit' will open the Edit Note window, allowing you to update the note details.
- Selecting 'Delete' will open the Delete Note window asking for confirmation prior to deletion.