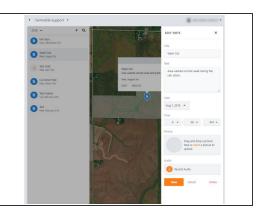

## Step 2 — Select a Note

- To view the note details select an existing note.
  - Select the card within the note list
  - Or, select the note icon directly on the map.
- The note details will pop-up over the map icon to view.

## Step 3 — View the Note Details

- Note details are displayed in the pop-up above the map icon.
- Selecting 'Edit' will open the Edit Note window, allowing you to update the note details.
- Selecting 'Delete' will open the Delete Note window asking for confirmation prior to deletion.