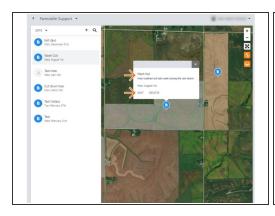

## Step 3 — View the Note Details

- Note details are displayed in the pop-up above the map icon.
- Selecting 'Edit' will open the Edit Note window, allowing you to update the note details.
- Selecting 'Delete' will open the Delete Note window asking for confirmation prior to deletion.