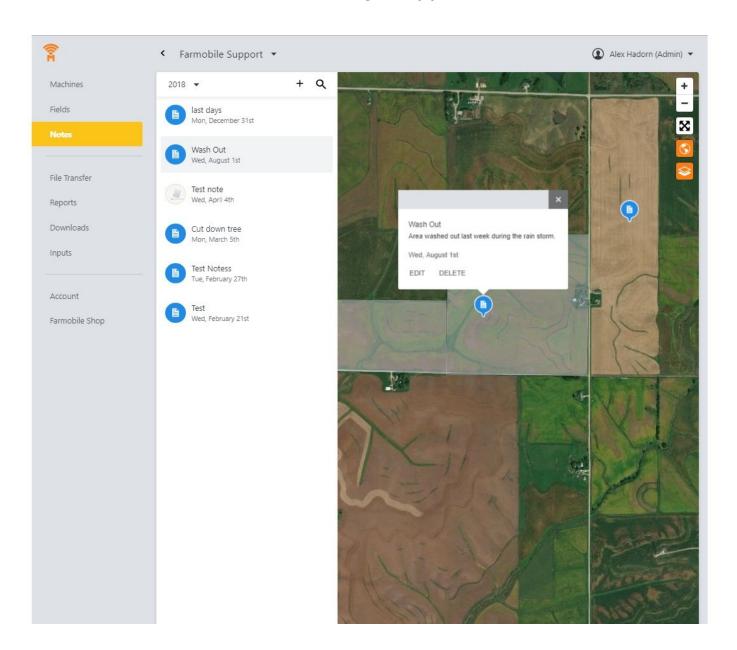

## Step 3 — View the Note Details

- Note details are displayed in the pop-up above the map icon.
- Selecting 'Edit' will open the Edit Note window, allowing you to update the note details.
- Selecting 'Delete' will open the Delete Note window asking for confirmation prior to deletion.