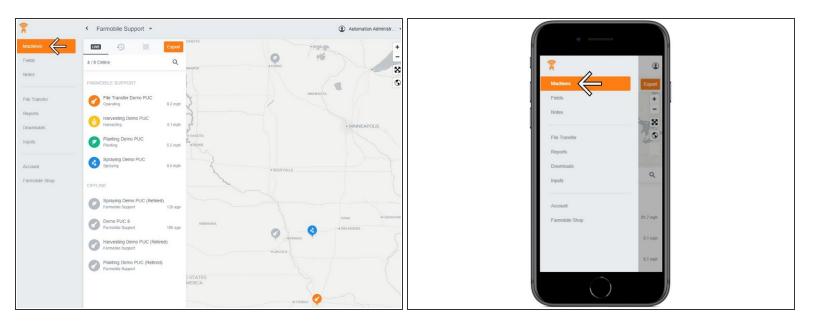

## Step 1 — Select Machines from the Farmobile DataEngine™ Platform

Selecting Machines from the Farmobile DataEngine platform will open the Machines page with all
of your Farmobile PUC™ device listed and displayed on the map.