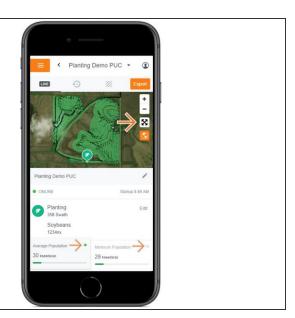

### **Step 3** — Review and Map Your Information

- The list of available attribute cards are based on activity.
- When available, agronomic attribute cards are sorted above the machine attribute cards.
- All attribute cards containing a circle icon (top right of cards) can be mapped on the map in realtime.
- The green icon indicates which attribute card is being mapped.
- You can view one attribute card on the map at a time.
- The map legend for each selected attribute card is located beneath the map.
- **Mobile:** For mobile you can select the full extent button (located directly under zoom in / zoom out buttons) to view the map and legend in full extent.