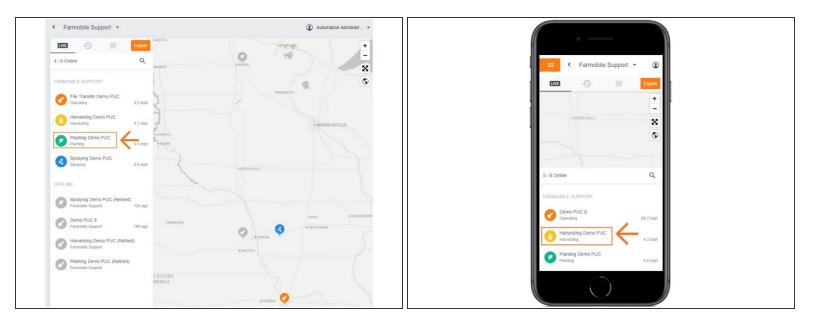

## Step 2 — Select a Machine

Select an online machine to view the live interactive maps for that machine.