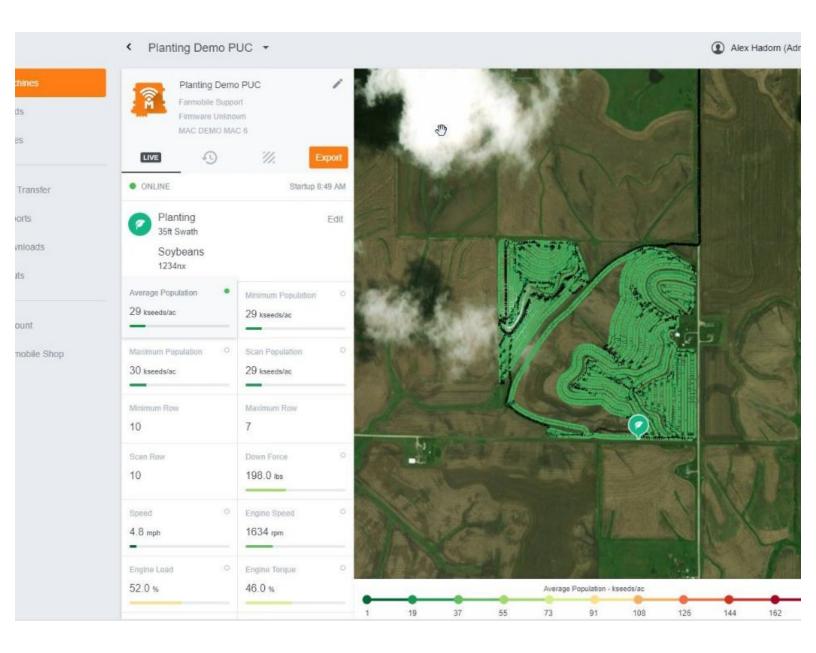

### **INTRODUCTION**

- At the Machine level, both agronomic and machine attribute cards are listed based on your current activity.
- The list of attribute cards are sorted by activity with agronomic information sorted first (when present) and then followed by machine attribute cards.
- The card being mapped is marked by a green icon.
- You can select a different attribute card at any time to view it on the map in real time.

### **Step 3** — Review and Map Your Information

- The list of available attribute cards are based on activity.
- When available, agronomic attribute cards are sorted above the machine attribute cards.
- All attribute cards containing a circle icon (top right of cards) can be mapped on the map in realtime.
- The green icon indicates which attribute card is being mapped.
- You can view one attribute card on the map at a time.
- The map legend for each selected attribute card is located beneath the map.
- **Mobile:** For mobile you can select the full extent button (located directly under zoom in / zoom out buttons) to view the map and legend in full extent.