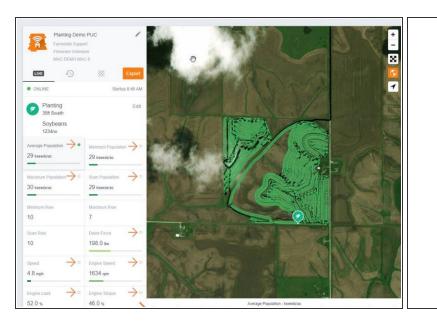

### **Step 3** — Review and Map Your Information

- The list of available attribute cards are based on activity.
- When available, agronomic attribute cards are sorted above the machine attribute cards.
- All attribute cards containing a circle icon (top right of cards) can be mapped on the map in realtime.
- The green icon indicates which attribute card is being mapped.
- You can view one attribute card on the map at a time.
- The map legend for each selected attribute card is located beneath the map.
- **Mobile:** For mobile you can select the full extent button (located directly under zoom in / zoom out buttons) to view the map and legend in full extent.