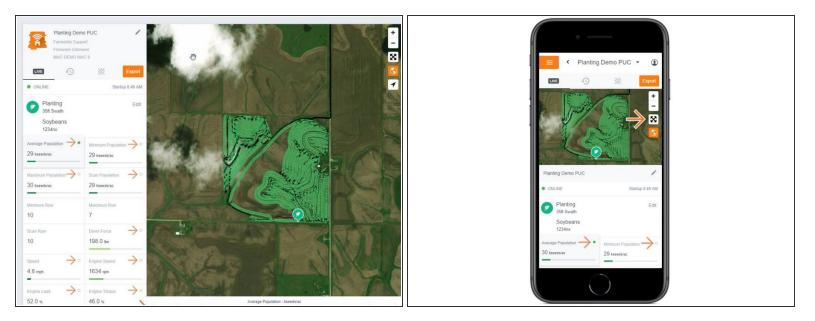

## Step 3 — Review and Map Your Information

- The list of available attribute cards are based on activity.
- When available, agronomic attribute cards are sorted above the machine attribute cards.
- All attribute cards containing a circle icon (top right of cards) can be mapped on the map in realtime.
- The green icon indicates which attribute card is being mapped.
- You can view one attribute card on the map at a time.
- The map legend for each selected attribute card is located beneath the map.
- **Mobile:** For mobile you can select the full extent button (located directly under zoom in / zoom out buttons) to view the map and legend in full extent.