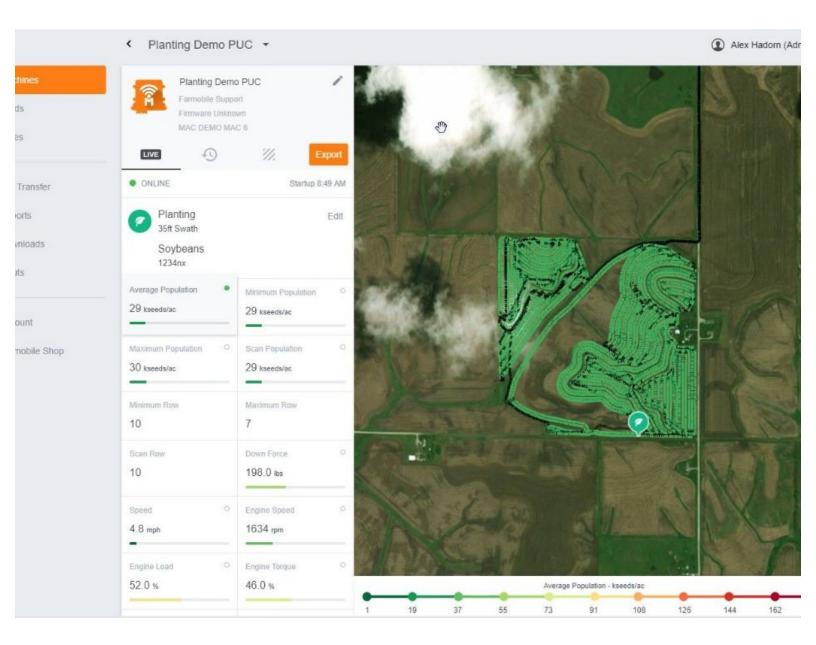

# INTRODUCTION

- At the Machine level, both agronomic and machine attribute cards are listed based on your current activity.
- The list of attribute cards are sorted by activity with agronomic information sorted first (when present) and then followed by machine attribute cards.
- The card being mapped is marked by a green icon.
- You can select a different attribute card at any time to view it on the map in real time.

## Step 3 — Review and Map Your Information

- The list of available attribute cards are based on activity.
- When available, agronomic attribute cards are sorted above the machine attribute cards.
- All attribute cards containing a circle icon (top right of cards) can be mapped on the map in realtime.
- The green icon indicates which attribute card is being mapped.
- You can view one attribute card on the map at a time.
- The map legend for each selected attribute card is located beneath the map.
- **Mobile:** For mobile you can select the full extent button (located directly under zoom in / zoom out buttons) to view the map and legend in full extent.