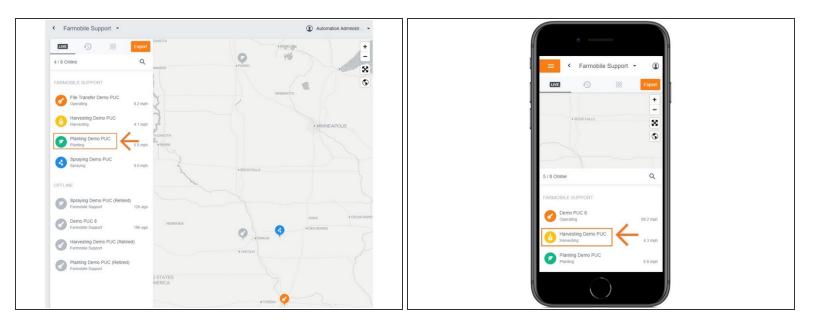

### Step 2 — Select a Machine

• Select an online machine to view the live interactive maps for that machine.