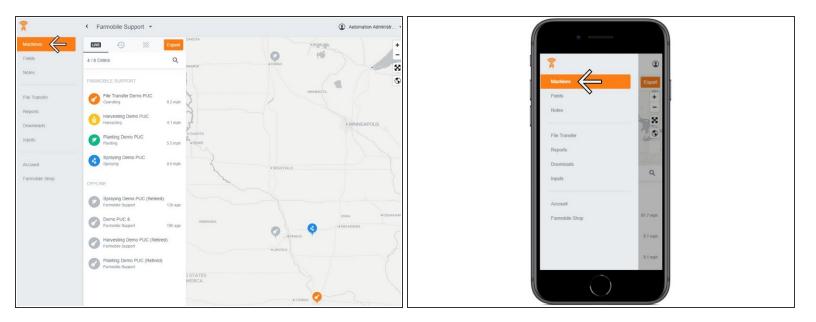

## Step 1 — Select Machines from the Farmobile DataEngine<sup>™</sup> Platform

 Selecting Machines from the Farmobile DataEngine platform will open the Machines page with all of your Farmobile PUC<sup>™</sup> device listed and displayed on the map.