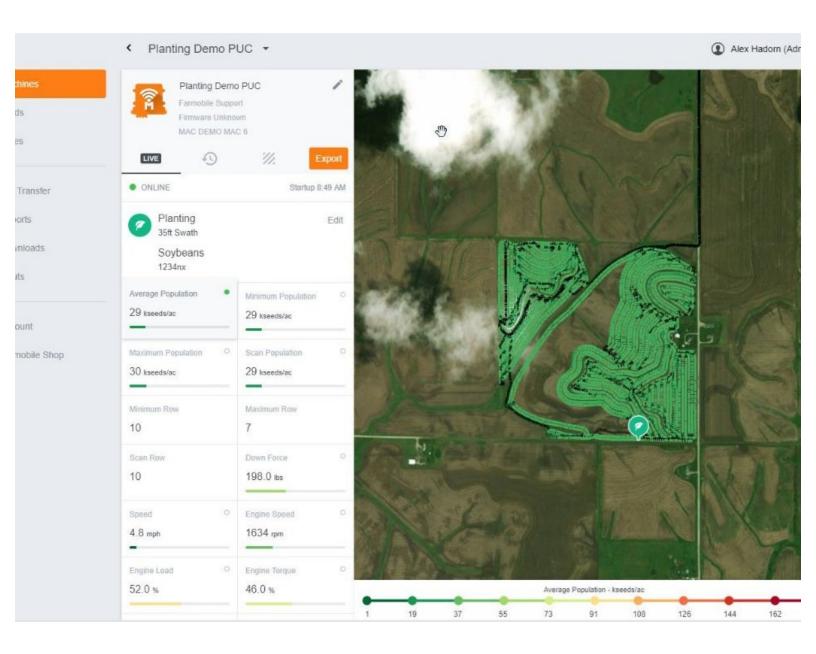

### **INTRODUCTION**

- At the Machine level, both agronomic and machine attribute cards are listed based on your current activity.
- The list of attribute cards are sorted by activity with agronomic information sorted first (when present) and then followed by machine attribute cards.
- The card being mapped is marked by a green icon.
- You can select a different attribute card at any time to view it on the map in real time.

### **Step 3** — Review and Map Your Information

- The list of available attribute cards are based on activity.
- When available, agronomic attribute cards are sorted above the machine attribute cards.
- All attribute cards containing a circle icon (top right of cards) can be mapped on the map in realtime.
- The green icon indicates which attribute card is being mapped.
- You can view one attribute card on the map at a time.
- The map legend for each selected attribute card is located beneath the map.
- **Mobile:** For mobile you can select the full extent button (located directly under zoom in / zoom out buttons) to view the map and legend in full extent.