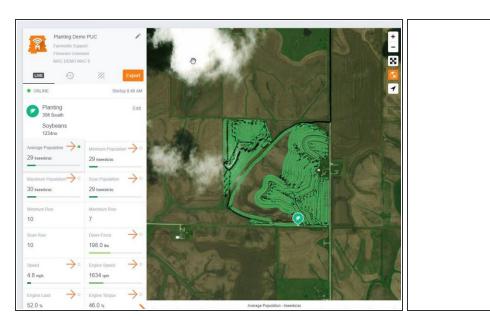

### **Step 3** — Review and Map Your Information

- The list of available attribute cards are based on activity.
- When available, agronomic attribute cards are sorted above the machine attribute cards.
- All attribute cards containing a circle icon (top right of cards) can be mapped on the map in realtime.
- The green icon indicates which attribute card is being mapped.
- You can view one attribute card on the map at a time.
- The map legend for each selected attribute card is located beneath the map.
- **Mobile:** For mobile you can select the full extent button (located directly under zoom in / zoom out buttons) to view the map and legend in full extent.