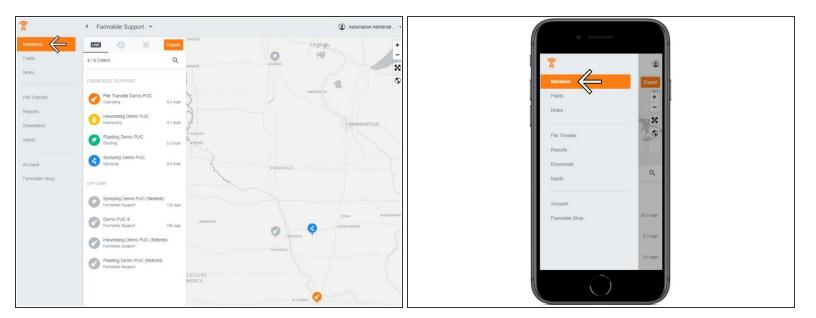

## Step 1 — Select Machines from the Farmobile DataEngine<sup>™</sup> Menu

 Selecting Machines from the Farmobile DataEngine menu will open the Machines page with all of your PUC™ listed and displayed on the map.