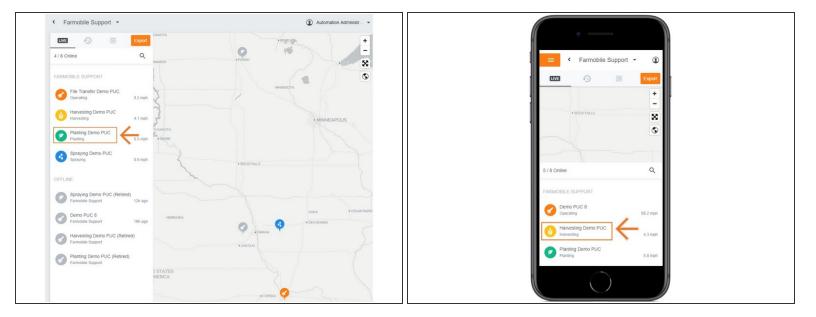

## Step 2 — Select a Machine

Select an online machine to view the live interactive maps for that machine.