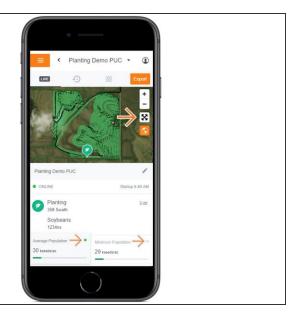

### **Step 3** — Review and Map Your Information

- The list of available attribute cards are based on activity.
- When available, agronomic attribute cards are sorted above the machine attribute cards.
- All attribute cards containing a circle icon (top right of cards) can be mapped on the map in realtime.
- The green icon indicates which attribute card is being mapped.
- You can view one attribute card on the map at a time.
- The map legend for each selected attribute card is located beneath the map.
- **Mobile:** For mobile you can select the full extent button (located directly under zoom in / zoom out buttons) to view the map and legend in full extent.