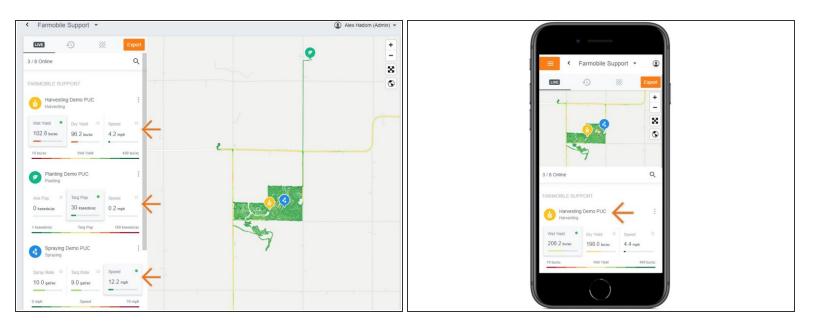

#### Step 2 — Zoom in on the Map

- Zoom the map in closer to your live Machines.
- As your map gets closer, the list of PUCs will expand to display three live attribute cards.
- The green icon indicates which attribute card is currently being displayed on the map.
- The map legend is located directly under the attribute cards.
- At any time, you can select a different attribute card for each machine to view the live heatmap.

### Step 3 — Open Attribute Window

- Select the ellipse button by the PUC name to open the attribute menu.
- You control what three attribute cards are displayed!