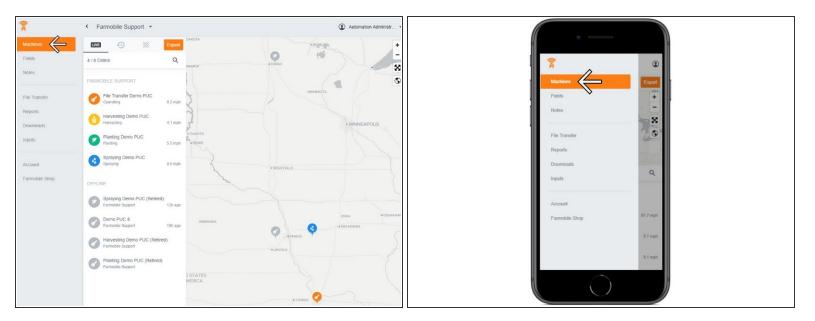

#### Step 1 — Select Machines from the Farmobile DataEngine<sup>™</sup> Menu

 Selecting Machines from the Farmobile DataEngine menu will open the Machines page with all of your PUC<sup>™</sup> listed and displayed on the map.