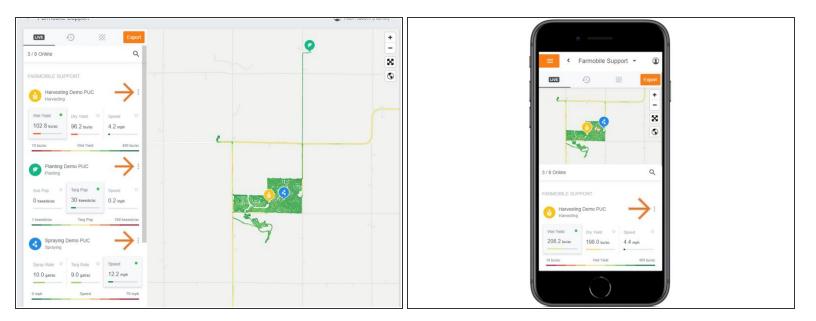

#### Step 4 — View Different Attributes

- Enabled attributes are toggled on in Green.
- Select a different attribute to view it live.
- You can choose and view three attribute cards at a time.
- When you toggle on a new attribute, a previously selected attribute will toggle off.
- **Mobile:** For mobile you can select the Full Extent button (located directly under Zoom In / Zoom Out buttons) to view the map and legend in full extent.