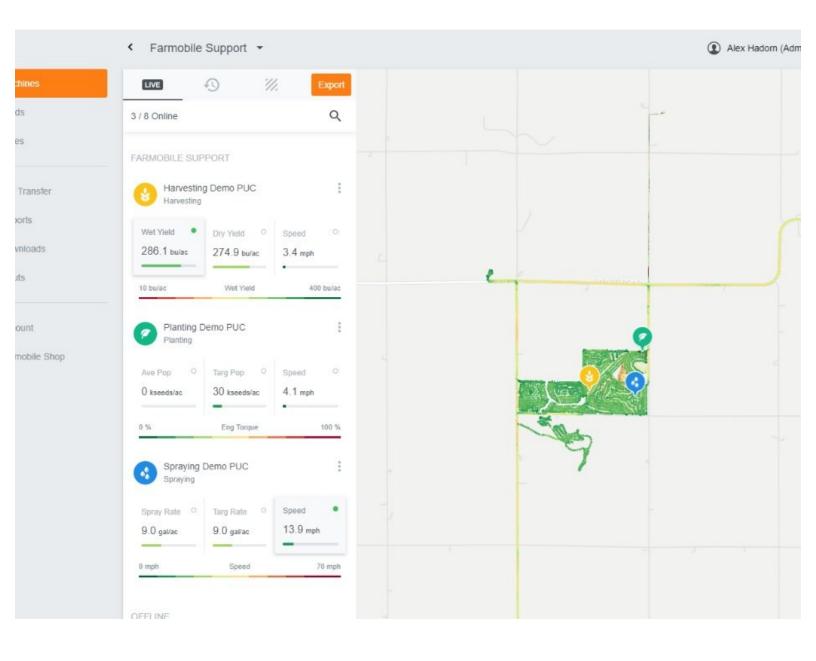

## INTRODUCTION

- While active, your live PUCs will display an interactive heatmap on the map.
- Once you zoom the map in close enough, the PUC menu will expand and display three attribute cards.
- The card being mapped is marked by a green icon.
- You can select a different attribute card at any time for any machine to view it on the map in real time.
- You control what three attribute cards are displayed, and the available menu quickly lets you toggle on different attributes to display.

#### Step 2 — Zoom in on the Map

- Zoom the map in closer to your live Machines.
- As your map gets closer, the list of PUCs will expand to display three live attribute cards.
- The green icon indicates which attribute card is currently being displayed on the map.
- The map legend is located directly under the attribute cards.
- At any time, you can select a different attribute card for each machine to view the live heatmap.