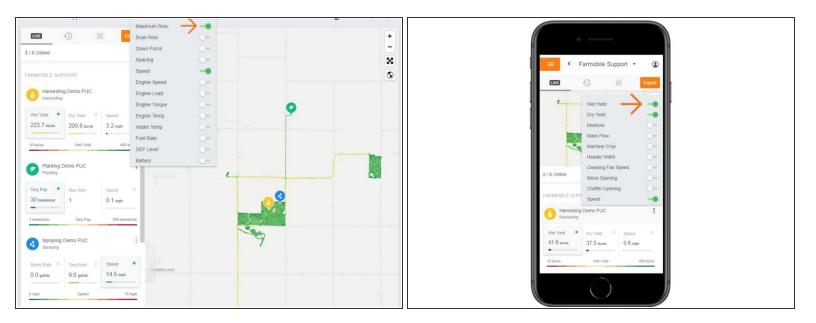

### Step 3 — Open Attribute Window

- Select the ellipse button by the PUC name to open the attribute menu.
- You control what three attribute cards are displayed!

#### Step 4 — View Different Attributes

- Enabled attributes are toggled on in Green.
- Select a different attribute to view it live.
- You can choose and view three attribute cards at a time.
- When you toggle on a new attribute, a previously selected attribute will toggle off.
- **Mobile:** For mobile you can select the Full Extent button (located directly under Zoom In / Zoom Out buttons) to view the map and legend in full extent.