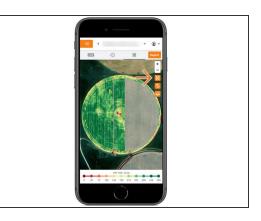

#### Step 5 — Toggle On Attribute

- Toggle on the attribute you want to display on the heatmap.
- If we didn't capture data for that attribute a grey machine path will be displayed.
- The map and legend will update to display the Heatmap of the selected attribute.
- The heatmap displays everywhere your Farmobile PUC devices worked that day!
- **Mobile:** For mobile you can select the full extent button (located directly under zoom in / zoom out buttons) to view the map and legend in full extent.