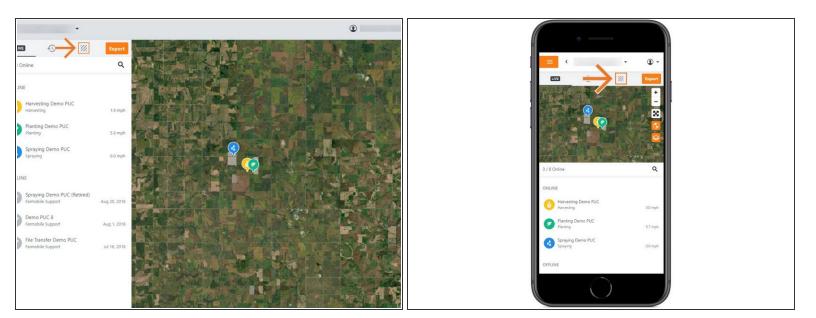

## Step 2 — Select Heatmaps

- This will open the Heatmap view.
- At the Grower level, your heatmaps will display daily activity for all Farmobile PUC devices that match your activity type and date selections.
- At the Machine level, your heatmpas will display the daily activity for only that device.