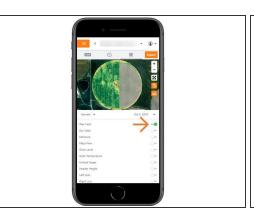

#### Step 5 — Toggle On Attribute

- Toggle on the attribute you want to display on the heatmap.
- If we didn't capture data for that attribute a grey machine path will be displayed.
- The map and legend will update to display the Heatmap of the selected attribute.
- The heatmap displays everywhere your Farmobile PUC devices worked that day!
- **Mobile:** For mobile you can select the full extent button (located directly under zoom in / zoom out buttons) to view the map and legend in full extent.