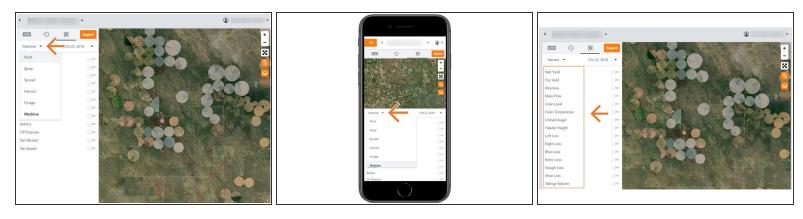

#### Step 3 — Select Activity

- Select which Activity type to view on the heatmap.
- Selecting the Activity Type will update the list of attributes you can display.