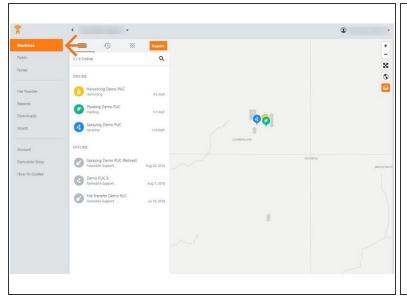

## **Step 1** — **Select Machines from the Farmobile DataEngine<sup>™</sup> Platform**

Selecting Machines from the Farmobile DataEngine platform will open the Machines page with all
of your Farmobile PUC™ device listed and displayed on the map.