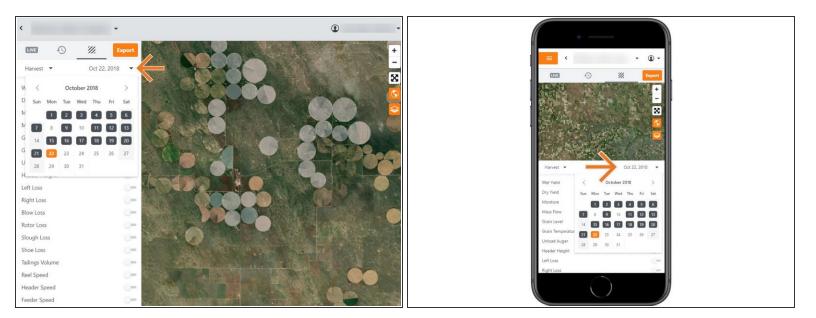

#### Step 4 — Select Date

- Select the calendar to view the dates.
- The calendar displays the current day in orange.
- All days containing the previously selected Activity Type are displayed as black.
- Select a day to view your daily heatmap.