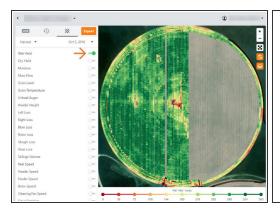

#### Step 5 — Toggle On Attribute

- Toggle on the attribute you want to display on the heatmap.
- If we didn't capture data for that attribute a grey machine path will be displayed.
- The map and legend will update to display the Heatmap of the selected attribute.
- The heatmap displays everywhere your Farmobile PUC devices worked that day!
- **Mobile:** For mobile you can select the full extent button (located directly under zoom in / zoom out buttons) to view the map and legend in full extent.