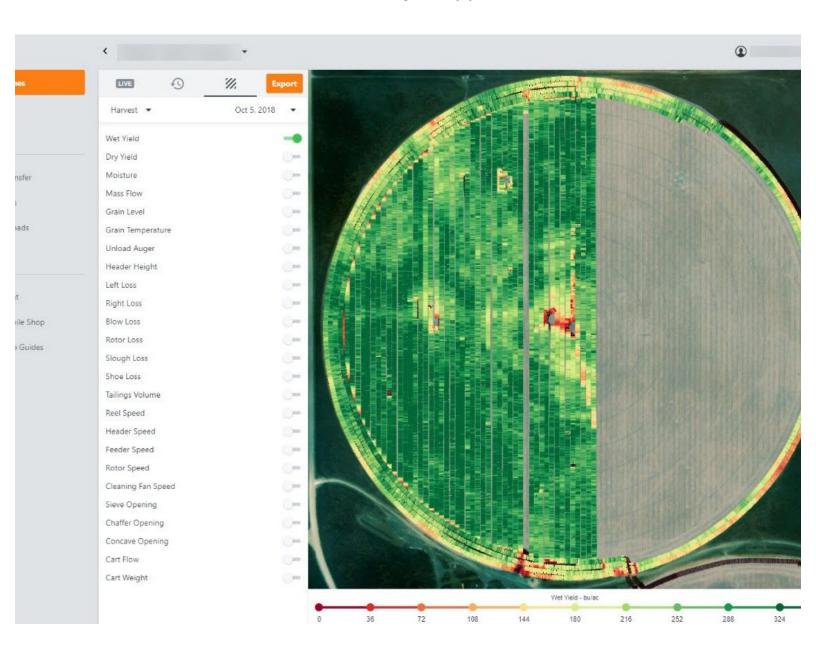

#### Step 5 — Toggle On Attribute

- Toggle on the attribute you want to display on the heatmap.
- If we didn't capture data for that attribute a grey machine path will be displayed.
- The map and legend will update to display the Heatmap of the selected attribute.
- The heatmap displays everywhere your Farmobile PUC devices worked that day!
- **Mobile:** For mobile you can select the full extent button (located directly under zoom in / zoom out buttons) to view the map and legend in full extent.