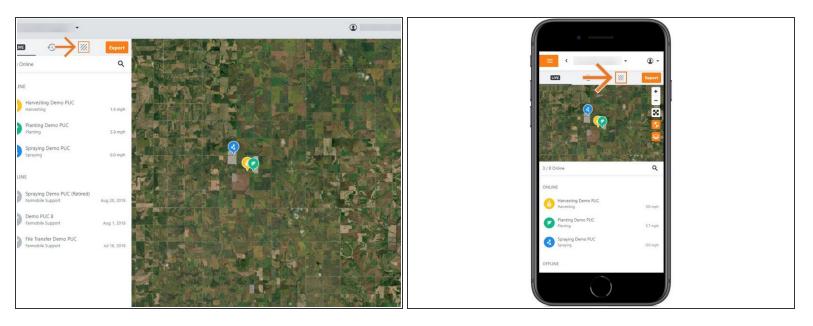

## Step 2 — Select Heatmaps

- This will open the Heatmap view.
- At the Grower level, your heatmaps will display daily activity for all Farmobile PUC devices that match your activity type and date selections.
- At the Machine level, your heatmpas will display the daily activity for only that device.