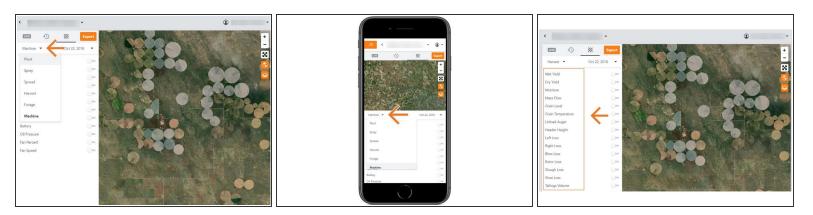

#### Step 3 — Select Activity

- Select which Activity type to view on the heatmap.
- Selecting the Activity Type will update the list of attributes you can display.