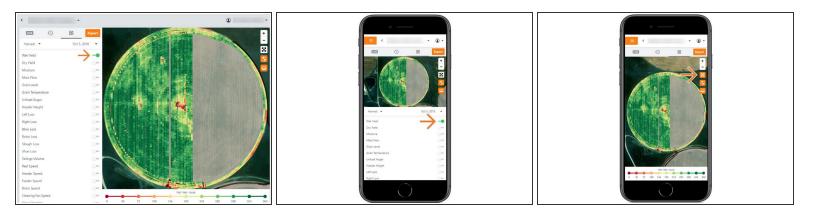

## Step 5 — Toggle On Attribute

- Toggle on the attribute you want to display on the heatmap.
- If we didn't capture data for that attribute a grey machine path will be displayed.
- The map and legend will update to display the Heatmap of the selected attribute.
- The heatmap displays everywhere your Farmobile PUC devices worked that day!
- **Mobile:** For mobile you can select the full extent button (located directly under zoom in / zoom out buttons) to view the map and legend in full extent.