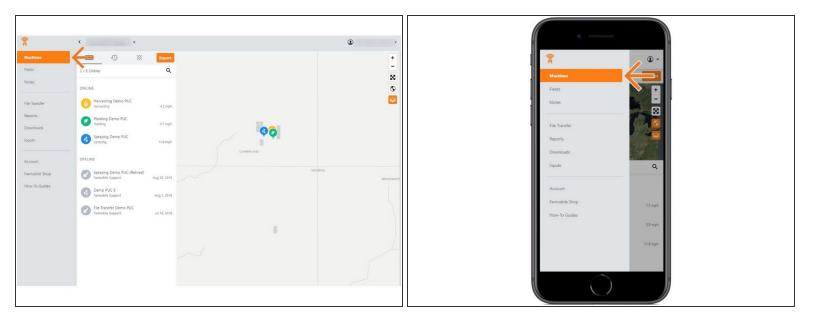

#### Step 1 — Select Machines from the Farmobile DataEngine<sup>™</sup> Platform

 Selecting Machines from the Farmobile DataEngine platform will open the Machines page with all of your Farmobile PUC<sup>™</sup> device listed and displayed on the map.