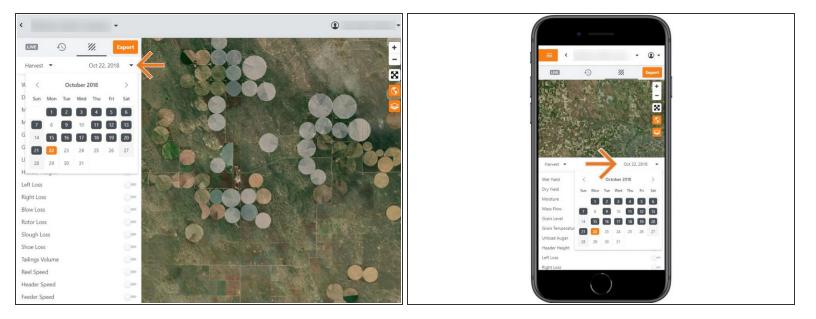

#### Step 4 — Select Date

- Select the calendar to view the dates.
- The calendar displays the current day in orange.
- All days containing the previously selected Activity Type are displayed as black.
- Select a day to view your daily heatmap.