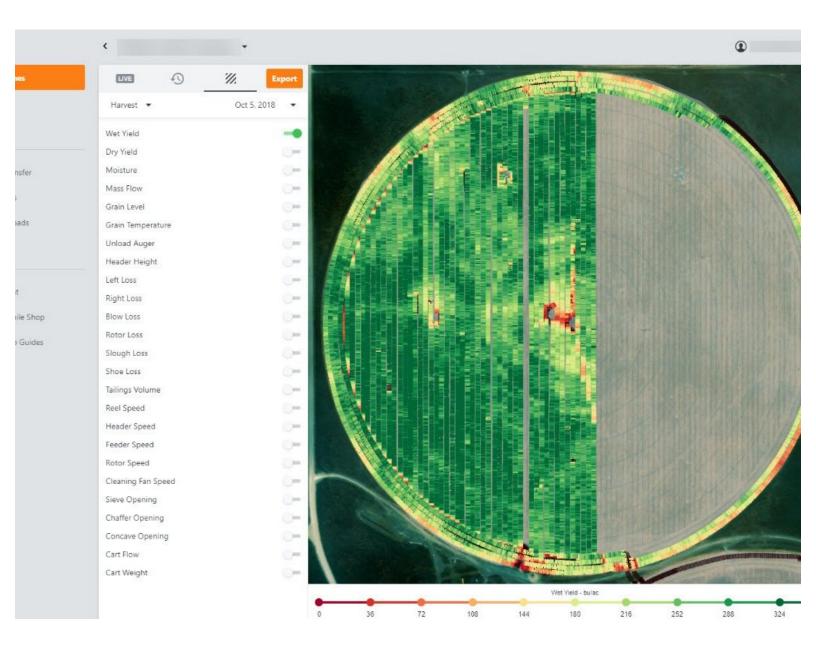

## Step 5 — Toggle On Attribute

- Toggle on the attribute you want to display on the heatmap.
- If we didn't capture data for that attribute a grey machine path will be displayed.
- The map and legend will update to display the Heatmap of the selected attribute.
- The heatmap displays everywhere your Farmobile PUC devices worked that day!
- **Mobile:** For mobile you can select the full extent button (located directly under zoom in / zoom out buttons) to view the map and legend in full extent.