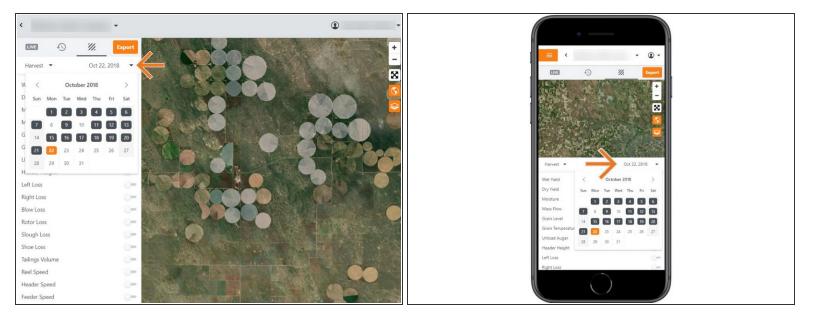

#### Step 4 — Select Date

- Select the Date Picker to view the calendar.
- The calendar displays the current day in orange.
- All days containing the previously selected Activity Type are displayed as black.
- Select a day to view your Daily Heatmap.