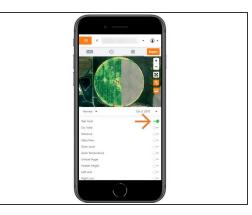

#### Step 5 — Toggle On Attribute

- Toggle on the Attribute you want to display on the Heatmap.
- If we didn't capture data for that attribute a grey machine path will be displayed.
- The map and legend will update to display the Heatmap of the selected attribute.
- The Heatmap displays everywhere your PUCs worked that day!
- Mobile: For mobile you can select the Full Extent button (located directly under Zoom In / Zoom Out buttons) to view the map and legend in full extent.