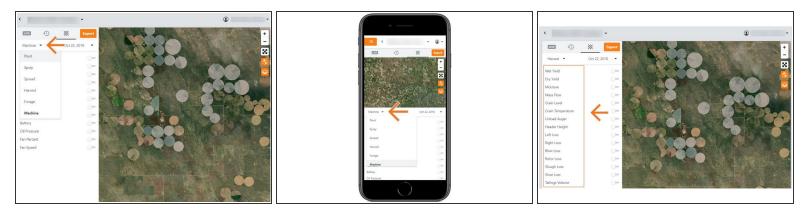

### Step 3 — Select Activity

- Select which Activity type to view on the Heatmap.
- Selecting the Activity Type will update the list of attributes you can display.