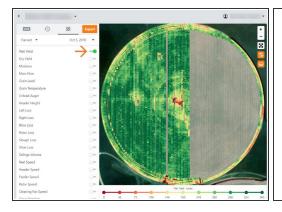

#### Step 5 — Toggle On Attribute

- Toggle on the Attribute you want to display on the Heatmap.
- If we didn't capture data for that attribute a grey machine path will be displayed.
- The map and legend will update to display the Heatmap of the selected attribute.
- The Heatmap displays everywhere your PUCs worked that day!
- Mobile: For mobile you can select the Full Extent button (located directly under Zoom In / Zoom Out buttons) to view the map and legend in full extent.