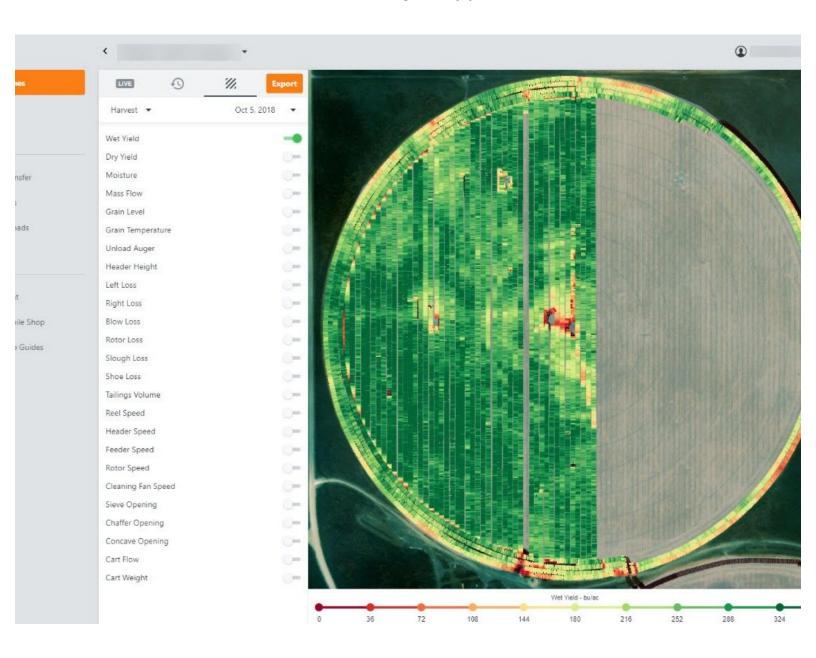

### Step 3 — Select Activity

- Select which Activity type to view on the Heatmap.
- Selecting the Activity Type will update the list of attributes you can display.

#### Step 4 — Select Date

- Select the Date Picker to view the calendar.
- The calendar displays the current day in orange.
- All days containing the previously selected Activity Type are displayed as black.
- Select a day to view your Daily Heatmap.

#### Step 5 — Toggle On Attribute

- Toggle on the Attribute you want to display on the Heatmap.
- If we didn't capture data for that attribute a grey machine path will be displayed.
- The map and legend will update to display the Heatmap of the selected attribute.
- The Heatmap displays everywhere your PUCs worked that day!
- Mobile: For mobile you can select the Full Extent button (located directly under Zoom In / Zoom Out buttons) to view the map and legend in full extent.