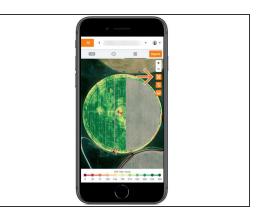

#### Step 5 — Toggle On Attribute

- Toggle on the Attribute you want to display on the Heatmap.
- If we didn't capture data for that attribute a grey machine path will be displayed.
- The map and legend will update to display the Heatmap of the selected attribute.
- The Heatmap displays everywhere your PUCs worked that day!
- Mobile: For mobile you can select the Full Extent button (located directly under Zoom In / Zoom Out buttons) to view the map and legend in full extent.