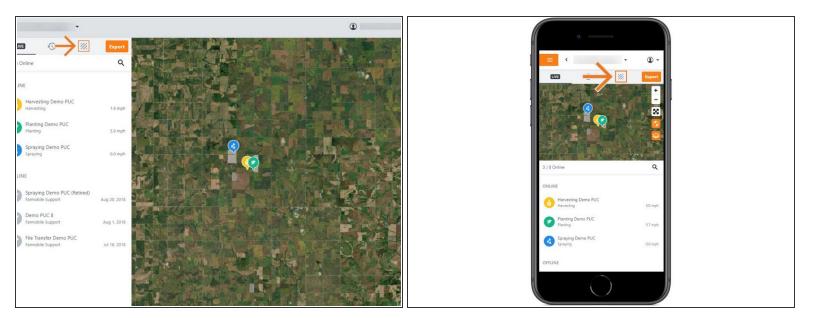

## Step 2 — Select Heatmaps

- This will open the Heatmap view.
- At the Grower level, your Heatmaps will display daily activity for all PUCs that match your activity type and date selections.
- At the Machine level, your Heatmpas will display the daily activity for only that PUC.

#### Step 5 — Toggle On Attribute

- Toggle on the Attribute you want to display on the Heatmap.
- If we didn't capture data for that attribute a grey machine path will be displayed.
- The map and legend will update to display the Heatmap of the selected attribute.
- The Heatmap displays everywhere your PUCs worked that day!
- Mobile: For mobile you can select the Full Extent button (located directly under Zoom In / Zoom Out buttons) to view the map and legend in full extent.