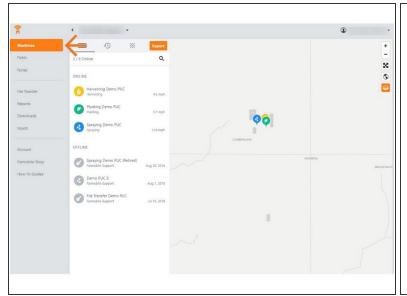

## **Step 1** — **Select Machines from the Farmobile DataEngine<sup>™</sup> Menu**

 Selecting Machines from the Farmobile DataEngine<sup>sM</sup> menu will open the Machines page with all of your PUC<sup>™</sup> listed and displayed on the map.

## Step 2 — Select Heatmaps

- This will open the Heatmap view.
- At the Grower level, your Heatmaps will display daily activity for all PUCs that match your activity type and date selections.
- At the Machine level, your Heatmpas will display the daily activity for only that PUC.