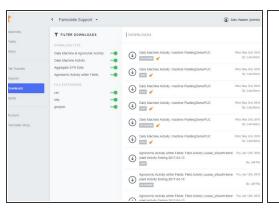

#### Step 5 — Download the File

- Your file is listed in the Downloads page of Farmobile DataEngine.
- The list is sorted by date requested, so your most recent exports are listed at the top.
- Select Download to download the zip file.