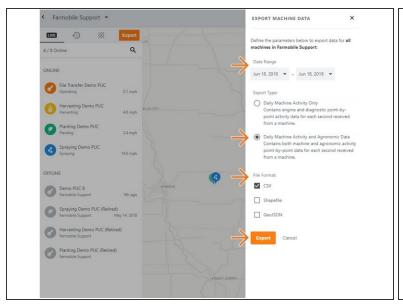

### Step 3 — Enter Details and Select Export

- Populate the Date Range. Can be single day or multiple.
- Select 'Daily Machine Activity and Agronomic Data' from the Export Type section.
- Check the box for each File Format you want to export.
- Each File Format requested will be delivered in separate compressed zip files.
- Once the data is ready, you'll receive an email from Farmobile.