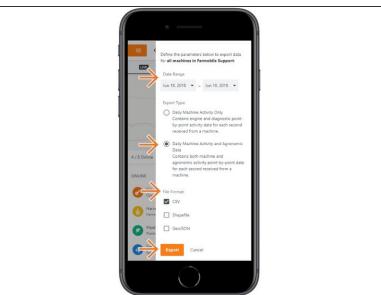

### Step 2 — Select Export

Selecting Export will open the Export Machine Data window.

### Step 3 — Enter Details and Select Export

- Populate the Date Range. Can be single day or multiple.
- Select 'Daily Machine Activity and Agronomic Data' from the Export Type section.
- Check the box for each File Format you want to export.
- Each File Format requested will be delivered in separate compressed zip files.
- Once the data is ready, you'll receive an email from Farmobile.