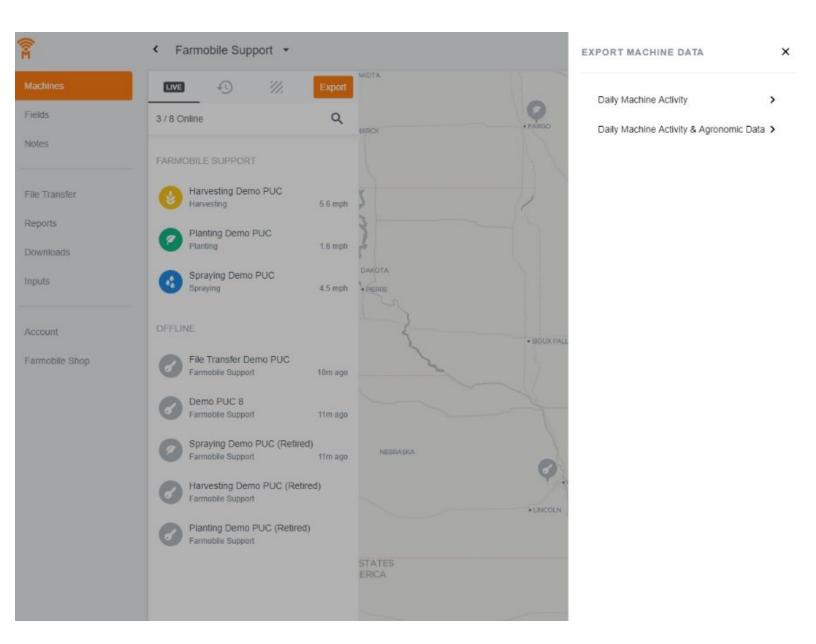

### Step 2 — Select Export

Selecting Export will open the Export Machine Data window.