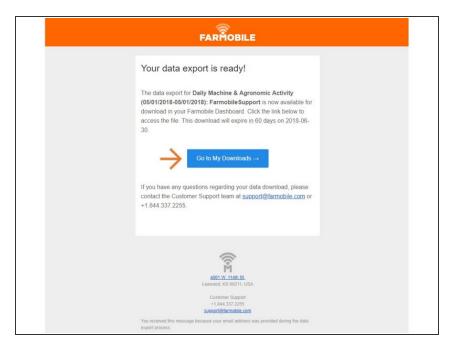

### Step 4 — Receive Email Notification

- Once the point-by-point data is ready, Farmobile will send you an email with the requested File Name listed and a link to the Farmobile DataEngine Download page.
- At this point, your requested file is listed in the Farmobile DataEngine Download page for you to download.
- Select the Got to My Downloads -> button to open DataEngine and download your file.