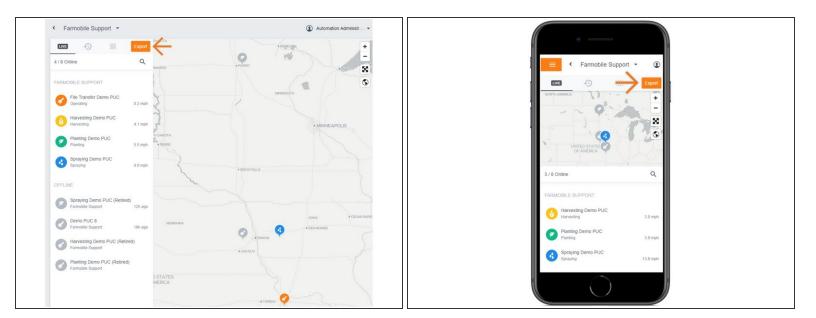

### Step 2 — Select Export

Selecting Export will open the Export Machine Data window.