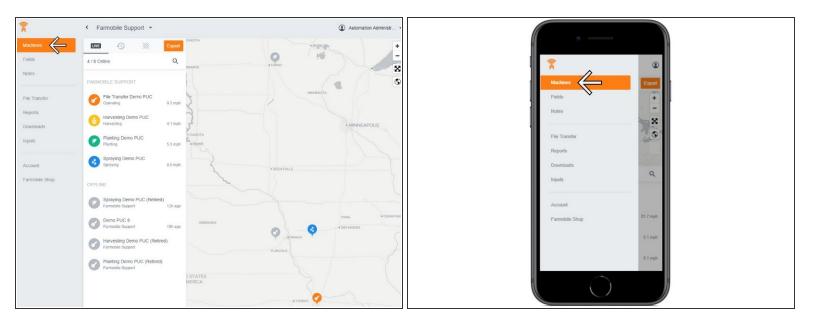

## Step 1 — Select Machines from the Farmobile DataEngine<sup>™</sup> Menu

 Selecting Machines from the Farmobile DataEngine menu will open the Machines page with all of your PUCs™ listed and displayed on the map.