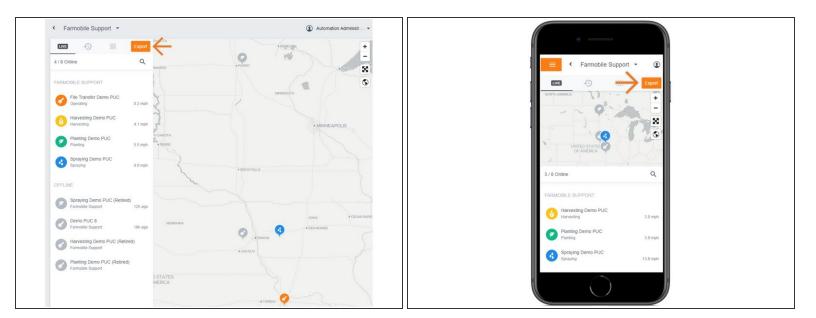

## Step 2 — Select Export

Selecting Export will open the Export Machine Data window.