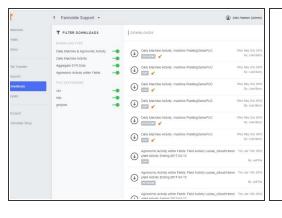

#### Step 5 — Download the File

- Your file is listed in the Downloads page of Farmobile DataEngine.
- The list is sorted by date requested, so your most recent exports are listed at the top.
- Select Download to download the zip file.