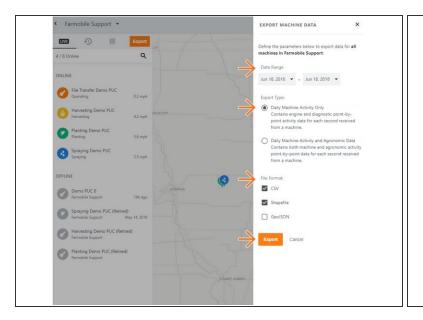

## Step 3 — Enter Details and Select Export

- Populate the Date Range. Can be a single day or multiple days.
- Select 'Daily Machine Activity Only' in the Export Type section.
- Check the box for each File Format you want to export.
- Each File Format requested will be delivered in separate compressed zip files.
- Select Export to request your data.
- Once the data is ready, you'll receive an email from Farmobile.