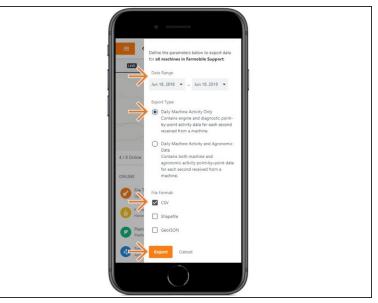

## Step 3 — Enter Details and Select Export

- Populate the Date Range. Can be a single day or multiple days.
- Select 'Daily Machine Activity Only' in the Export Type section.
- Check the box for each File Format you want to export.
- Each File Format requested will be delivered in separate compressed zip files.
- Select Export to request your data.
- Once the data is ready, you'll receive an email from Farmobile.