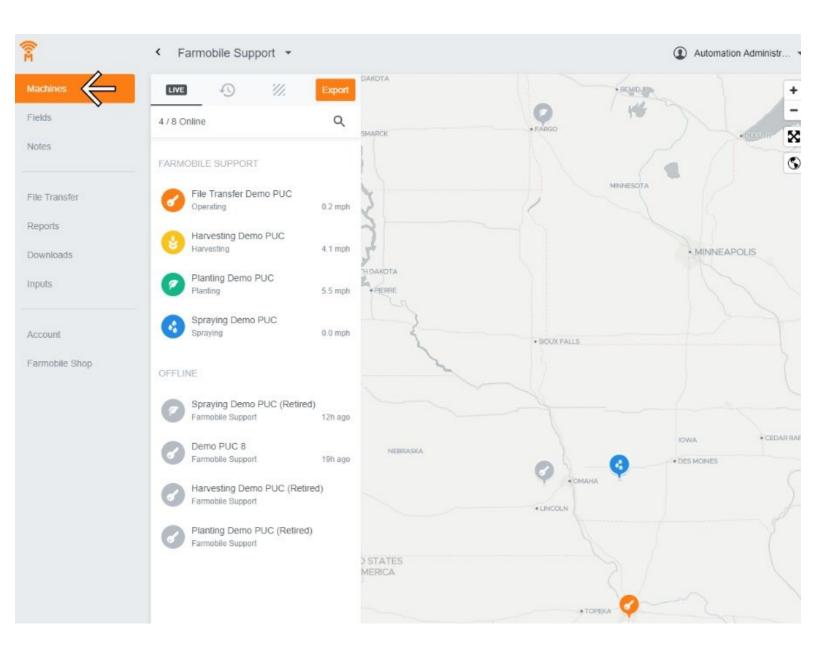

# Step 1 — Select Machines from the Farmobile DataEngine<sup>™</sup> Menu

 Selecting Machines from the Farmobile DataEngine menu will open the Machines page with all of your PUCs listed and displayed on the map.