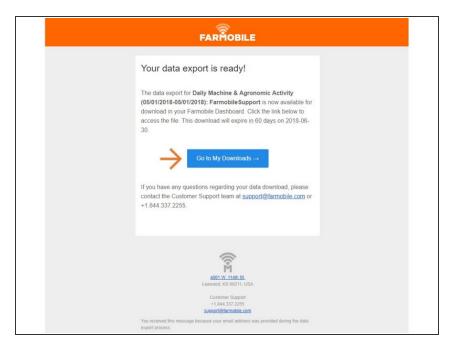

## Step 4 — Receive Email Notification

- Once the point-by-point data is ready, Farmobile will send you an email with the requested File Name listed and a link to the Farmobile DataEngine Download page.
- At this point, your requested file is listed in the Farmobile DataEngine Download page for you to download.
- Select the Got to My Downloads -> button to open Farmobile
   DataEngine and download your file.