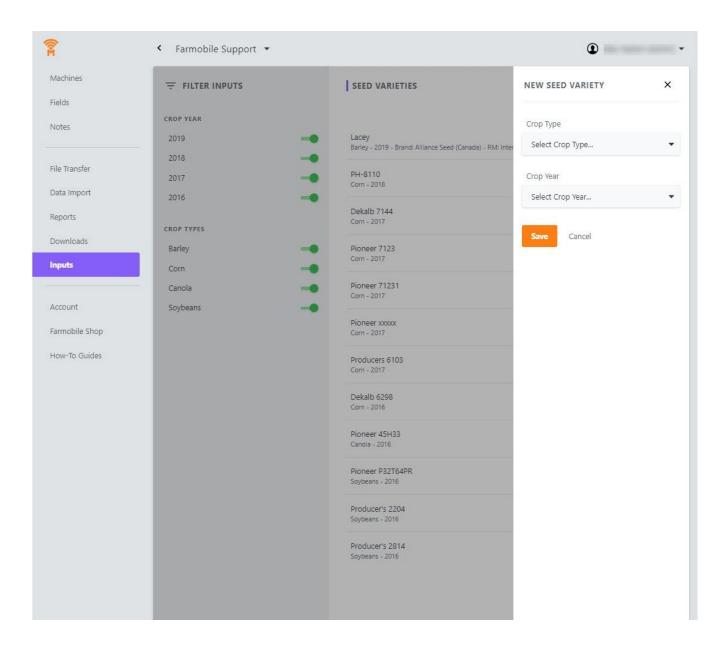

### Step 2 — Select Add Input

| FILTER INPUTS | SEED VARIETIES + New Seed                                                                 |                                                                                     |
|---------------|-------------------------------------------------------------------------------------------|-------------------------------------------------------------------------------------|
| ROP YEAR      | •                                                                                         | Farmobile Support 👻 🛈                                                               |
| 2019          | Lacey<br>Barley - 2019 - Brand: Alliance Seed (Canada) - RM: Intermediate - Trait: -None- | seed varieties 🔶 🕂 👳                                                                |
| 2018          |                                                                                           |                                                                                     |
| 2017          |                                                                                           | Lacey                                                                               |
| 2016          | -                                                                                         | Barley - 2019 - Brand: Alliance Seed (Canada) - RM: Intermediate<br>« Trait: -None- |
|               | Dekalb 7144<br>Corn - 2017                                                                | PH-8110                                                                             |
| ROP TYPES     |                                                                                           | Com - 2018                                                                          |
| Barley        | Pioneer 7123<br>Corn - 2017                                                               | Dekalb 7144                                                                         |
| Corn          | -•                                                                                        | Com - 2017.                                                                         |
| Canola        | Pioneer 71231<br>Corn - 2017                                                              | Pioneer 7123<br>Corri - 2017                                                        |
| Soybeans      | -                                                                                         |                                                                                     |
|               | Pioneer xxxxxx<br>Corn - 2017                                                             | Pioneer 71231<br>Corn - 2017                                                        |
|               |                                                                                           | Pioneer xxxxx                                                                       |
|               | Producers 6103<br>Corn - 2017                                                             | Corn - 2017                                                                         |
|               |                                                                                           | Producers 6103                                                                      |
|               | Dekalb 6298<br>Corn - 2016                                                                | Corn - 2017                                                                         |
|               | Pioneer 45H33                                                                             | Dekalb 6298<br>Corr - 2016                                                          |
|               | Pioneer 45H33<br>Canola - 2016                                                            |                                                                                     |

• Selecting '+ New Seed' will open the New Seed Variety form to add a new seed variety.