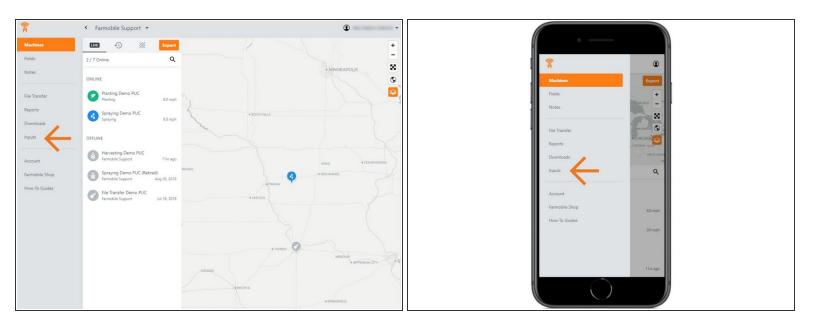

#### Step 1 — Select Inputs from the Farmobile DataEngine<sup>™</sup> Menu

 Selecting Inputs from the Farmobile DataEngine menu will open the Inputs page with all your inputs listed to review.