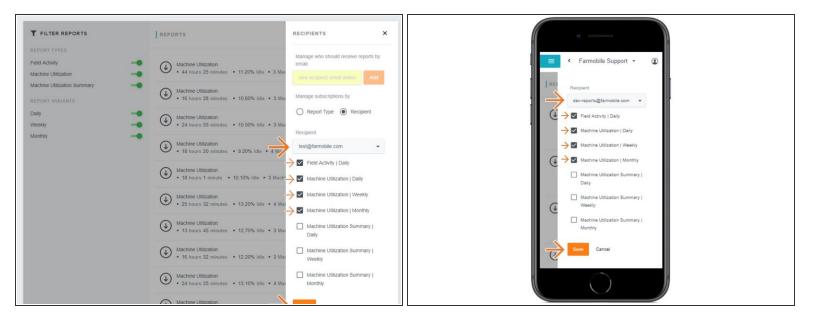

# Step 5 — Add Report Types to the new Recipient

- Use the 'Recipient' drop down to select the new email address.
- Check the box next to each 'Report Type' so they receive the emailed reports once generated.
- Select 'Save' to begin receiving emailed reports!