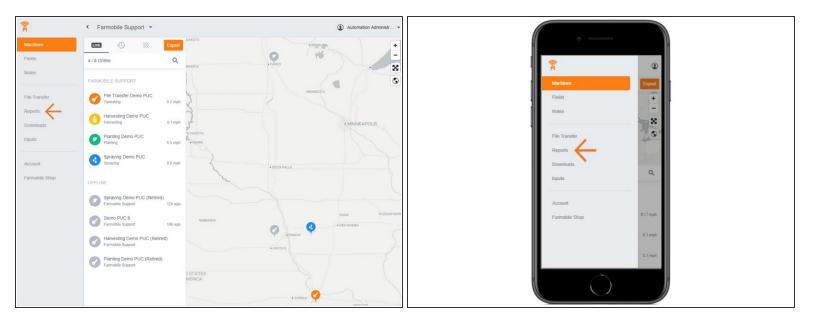

### Step 1 — Select Reports from Farmobile DataEngine<sup>™</sup> Menu

 Selecting Reports from the Farmobile DataEngine menu will open the Reports page with all of your reports listed to view.

#### Step 2 — Select the Recipients button

| < Farmobile Support -                 |                                                                                  | Alex Hadorn (Admin) •     |
|---------------------------------------|----------------------------------------------------------------------------------|---------------------------|
|                                       | REPORTS                                                                          | A Recipients 📻            |
| Field Activity<br>Machine Utilization | Machine Utilization<br>• 44 hours 25 minutes • 11.20% Idle • 3 Machines          | Wed, May 9th, 2018        |
| Machine Utilization Summary           | Machine Utilization<br>• 16 hours 28 minutes • 10.60% Idle • 3 Machines          | Tue, May 8th, 2018        |
| Daily<br>Weekly<br>Monthly            | Machine Utilization<br>• 24 hours 53 minutes • 10.50% Idle • 3 Machines          | Thu, May 3rd, 2018        |
| NOBURY                                | Machine Utilization<br>• 18 hours 20 minutes • 9:20% Idle • 4 Machines           | Wed, May 2nd, 2018        |
|                                       | Machine Utilization<br>• 18 hours 1 minute • 10.10% Idle • 3 Machines            | Tue, May 1st, 2018        |
|                                       | Machine Utilization<br>• 25 hours 32 minutes • 13.20% Idle • 4 Machines          | Apr 1st - Apr 30th, 2018  |
|                                       | Machine Utilization • 13 hours 45 minutes • 12.70% Idle • 3 Machines             | Mon, Apr 30th, 2018       |
|                                       | Machine Utilization     • 16 hours 32 minutes     • 12.20% Idle     • 3 Machines | Sun, Apr 29th, 2018       |
|                                       | Machine Utilization<br>• 24 hours 25 minutes • 13.10% Idle • 4 Machines          | Apr 22nd - Apr 28th, 2018 |

 Use this to share reports with advisors that do not have access to your Farmobile DataEngine reports!