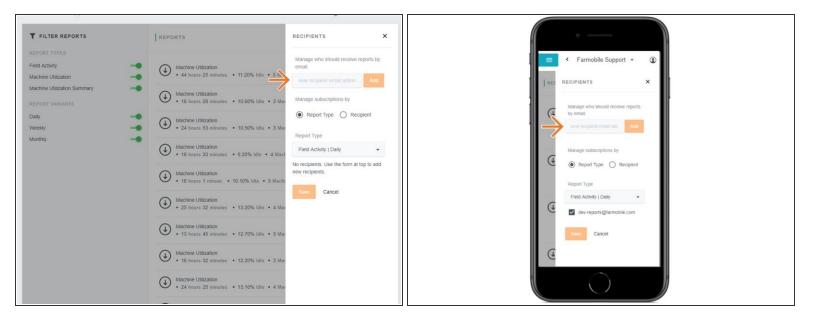

# Step 3 — Add Email Address

- Adding an email address will add the email to the 'Manage subscriptions by' section.
- Once the email is created, you can select one or more report types to email them.

#### Step 4 — Manage the subscription by Recipient

| <b>T</b> FILTER REPORTS             | REPORTS                                                                                                             | RECIPIENTS X                                |
|-------------------------------------|---------------------------------------------------------------------------------------------------------------------|---------------------------------------------|
| REPORT TYPES<br>Field Activity      | Machine Utilization<br>• 44 hours 25 minutes • 11,20% Idle • 3 Mar                                                  | Manage who should receive reports by email. |
| Machine Utilization Summary         | Machine Utilization<br>• 16 hours 28 minutes • 10.60% Idle • 3 Mar                                                  | Manage subscriptions by                     |
| Daily -•<br>Weekly -•<br>Monthly -• | Machine Utilization<br>• 24 hours 53 minutes • 10.50% Idle • 3 Mar                                                  | Recipient                                   |
|                                     | Machine Utilization  Machine Utilization  Machine Utilization  Machine Utilization                                  | Field Activity   Daily                      |
|                                     | • 18 hours 1 minute • 10.10% Idle • 3 Machi     Machine Utilization                                                 | Machine Utilization   Weekly                |
|                                     | • 25 hours 32 minutes • 13.20% Idle • 4 Mar     Machine Utilization     • 13 hours 45 minutes • 12.70% Idle • 3 Mar | Machine Utilization   Monthly               |
|                                     | Machine Utilization<br>• 12 noves 45 minutes • 12.70% Idle • 3 Mark                                                 | Daily Machine Utilization Summary           |
|                                     | Machine Utilization<br>• 24 hours 25 minutes • 13.10% Idle • 4 Max                                                  | Machine Utilization Summary  <br>Monthly    |
|                                     |                                                                                                                     |                                             |

Select the radio button next to 'Recipient'.