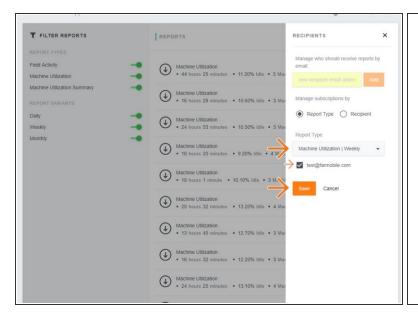

### Step 5 — Select New Email by Report Type

- Use the dropdown to select a 'Report Type'.
- Check the box for each email address so they receive emailed reports once generated.
- Select 'Save' to begin receiving emailed reports!