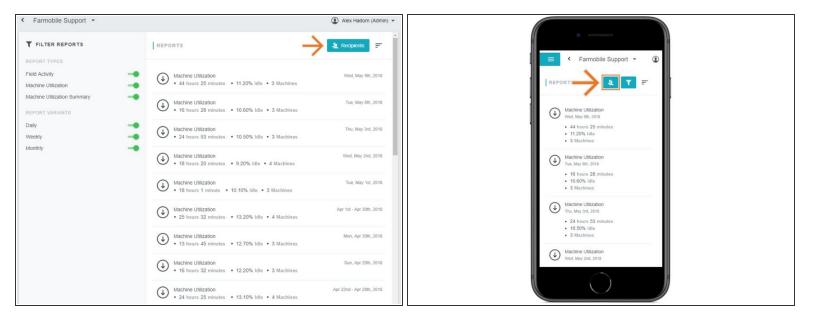

#### Step 2 — Select the Recipients button

■ Use this to share reports with advisors that do not have access to your Farmobile® DataEngine™ reports!