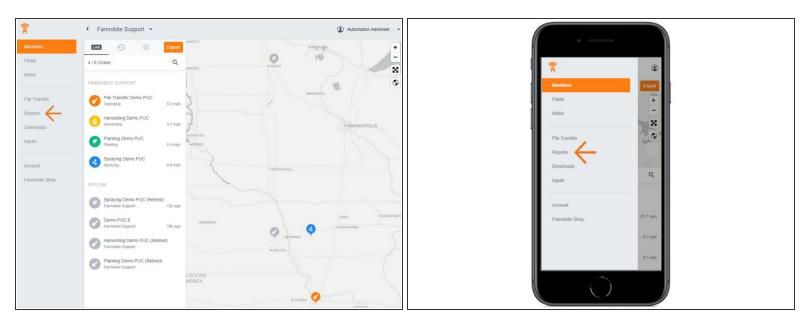

## Step 1 — Select Reports from Farmobile® DataEngine™ Menu

Selecting Reports from the Farmobile® DataEngine<sup>™</sup> menu will open the Reports page with all of your reports listed to review.