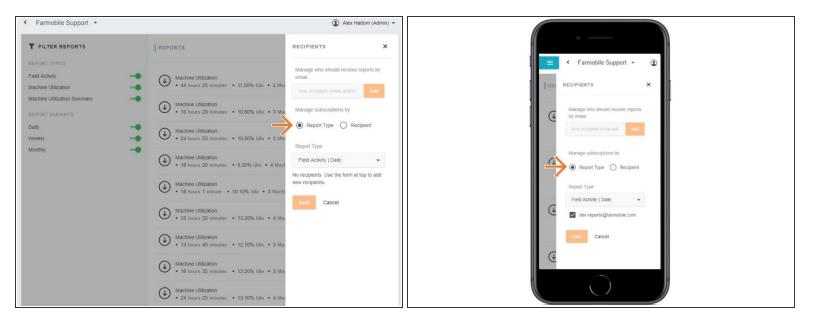

#### Step 2 — Select the Recipients button

■ Use this to share reports with advisors that do not have access to your Farmobile® DataEngine™ reports!

# Step 4 — Manage the subscription by Report Type

Select the radio button next to 'Report Type'.