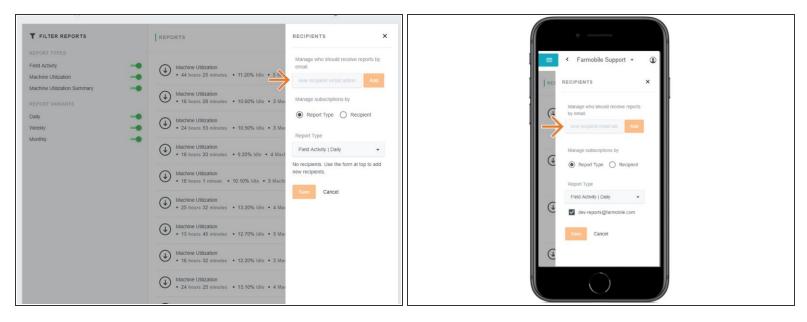

## Step 3 — Add Email Address

- Adding an email address will add the email to the 'Manage subscriptions by' section.
- Once the email is created, you will be able to define by type which report to send them.

# Step 4 — Manage the subscription by Report Type

Select the radio button next to 'Report Type'.

### Step 5 — Select New Email by Report Type

- Use the dropdown to select a 'Report Type'.
- Check the box for each email address so they receive emailed reports once generated.
- Select 'Save' to begin receiving emailed reports!