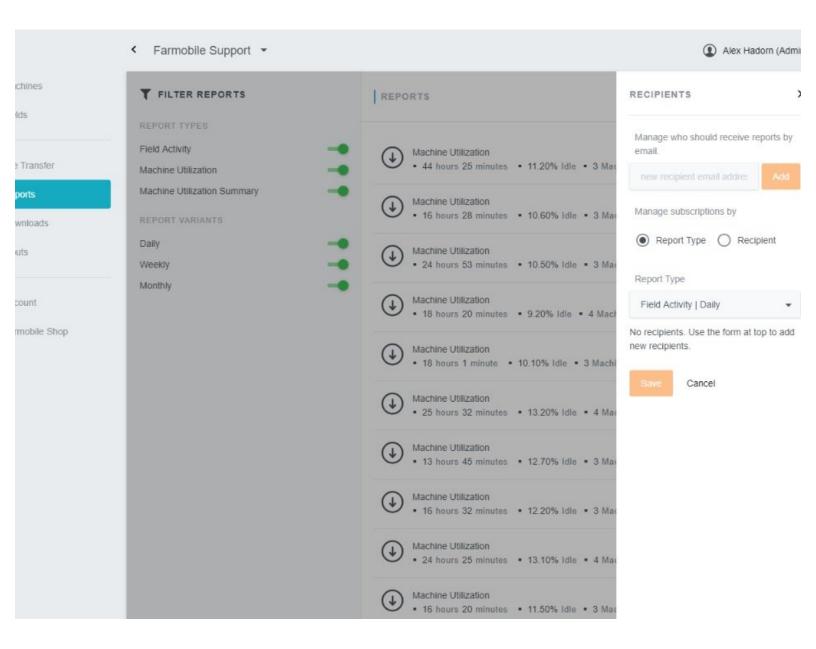

## Step 3 — Add Email Address

- Adding an email address will add the email to the 'Manage subscriptions by' section.
- Once the email is created, you will be able to define by type which report to send them.

# Step 4 — Manage the subscription by Report Type

Select the radio button next to 'Report Type'.

### Step 5 — Select New Email by Report Type

- Use the dropdown to select a 'Report Type'.
- Check the box for each email address so they receive emailed reports once generated.
- Select 'Save' to begin receiving emailed reports!