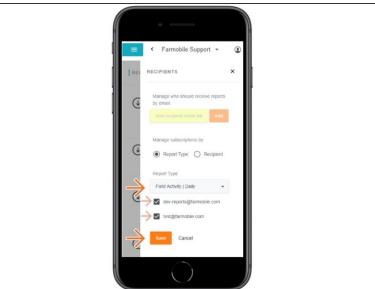

### Step 5 — Select New Email by Report Type

- Use the dropdown to select a 'Report Type'.
- Check the box for each email address so they receive emailed reports once generated.
- Select 'Save' to begin receiving emailed reports!