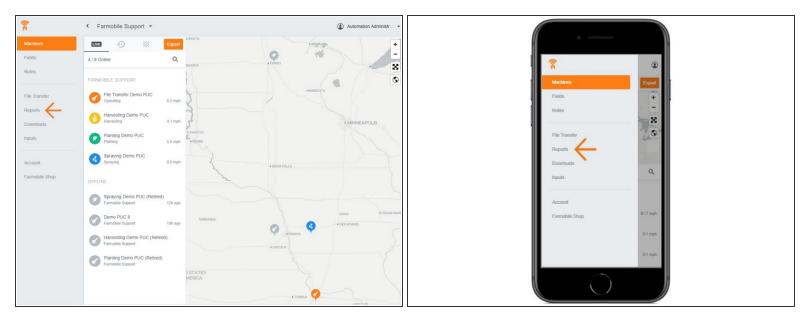

## Step 1 — Select Reports from Farmobile DataEngine™ Platform

 Selecting Reports from the Farmobile DataEngine platform menu will open the Reports page with all of your reports listed to review.