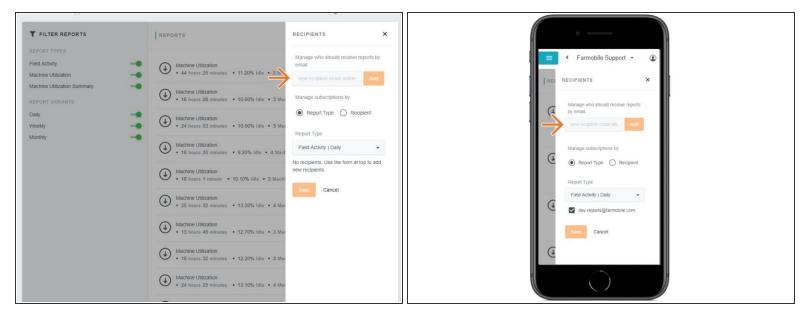

## Step 3 — Add Email Address

- Adding an email address will add the email to the 'Manage subscriptions by' section.
- Once the email is created, you will be able to define by type which report to send them.

# Step 4 — Manage the subscription by Report Type

Select the radio button next to 'Report Type'.

## Step 5 — Select New Email by Report Type

- Use the dropdown to select a 'Report Type'.
- Check the box for each email address so they receive emailed reports once generated.
- Select 'Save' to begin receiving emailed reports!