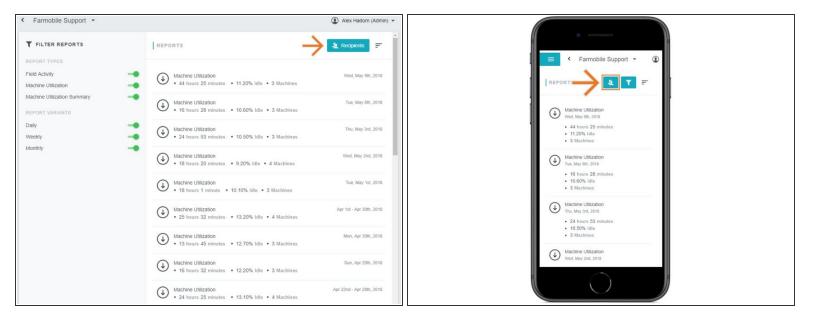

#### Step 2 — Select the Recipients button

Use this to share reports with advisors that do not have access to your reports.