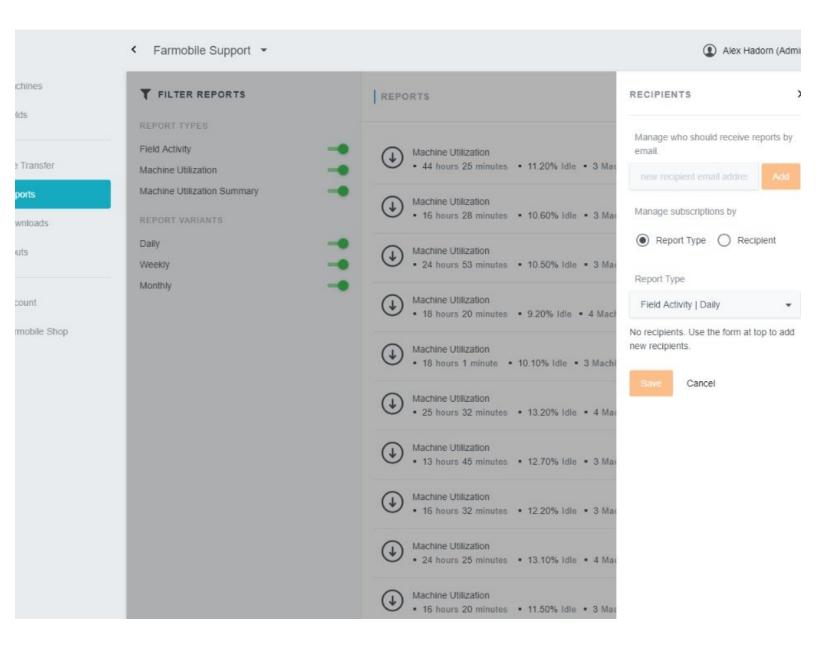

## Step 3 — Add Email Address

- Adding an email address will add the email to the 'Manage subscriptions by' section.
- Once the email is created, you will be able to define by type which report to send them.

# Step 4 — Manage the subscription by Report Type

Select the radio button next to 'Report Type'.

## Step 5 — Select New Email by Report Type

- Use the dropdown to select a 'Report Type'.
- Check the box for each email address so they receive emailed reports once generated.
- Select 'Save' to begin receiving emailed reports!