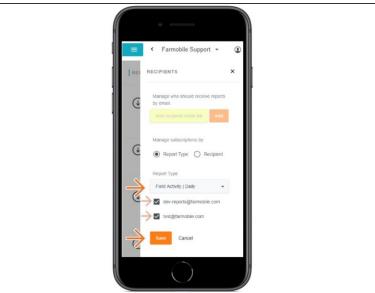

## Step 5 — Select New Email by Report Type

- Use the dropdown to select a 'Report Type'.
- Check the box for each email address so they receive emailed reports once generated.
- Select 'Save' to begin receiving emailed reports!