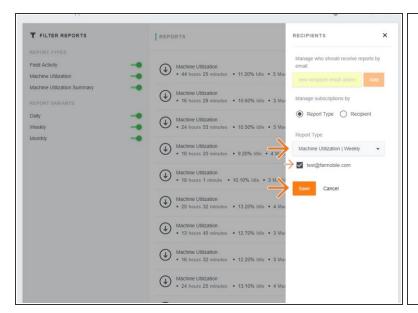

## Step 3 — Add Email Address

- Adding an email address will add the email to the 'Manage subscriptions by' section.
- Once the email is created, you will be able to define by type which report to send them.

## Step 5 — Select New Email by Report Type

- Use the dropdown to select a 'Report Type'.
- Check the box for each email address so they receive emailed reports once generated.
- Select 'Save' to begin receiving emailed reports!