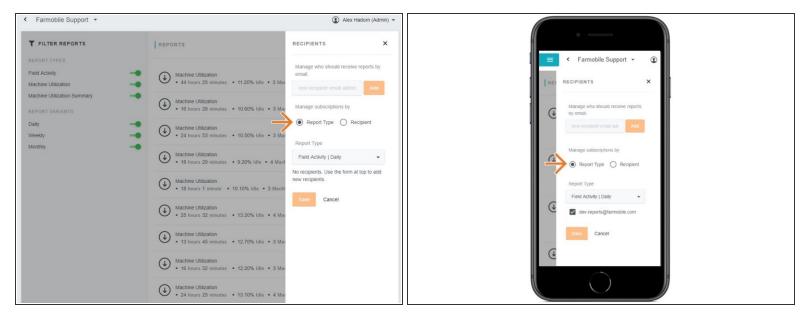

# Step 4 — Manage the subscription by Report Type

Select the radio button next to 'Report Type'.

## Step 5 — Select New Email by Report Type

- Use the dropdown to select a 'Report Type'.
- Check the box for each email address so they receive emailed reports once generated.
- Select 'Save' to begin receiving emailed reports!