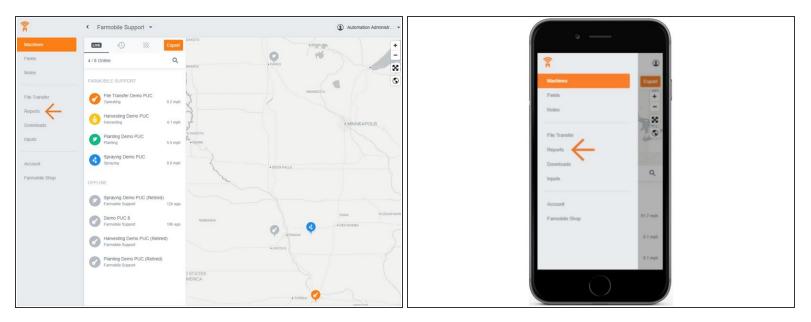

## Step 1 — Select Reports from the Farmobile DataEngine<sup>™</sup> Menu

 Selecting Reports from the Farmobile DataEngine menu will open the Reports page with all of your reports listed to review.