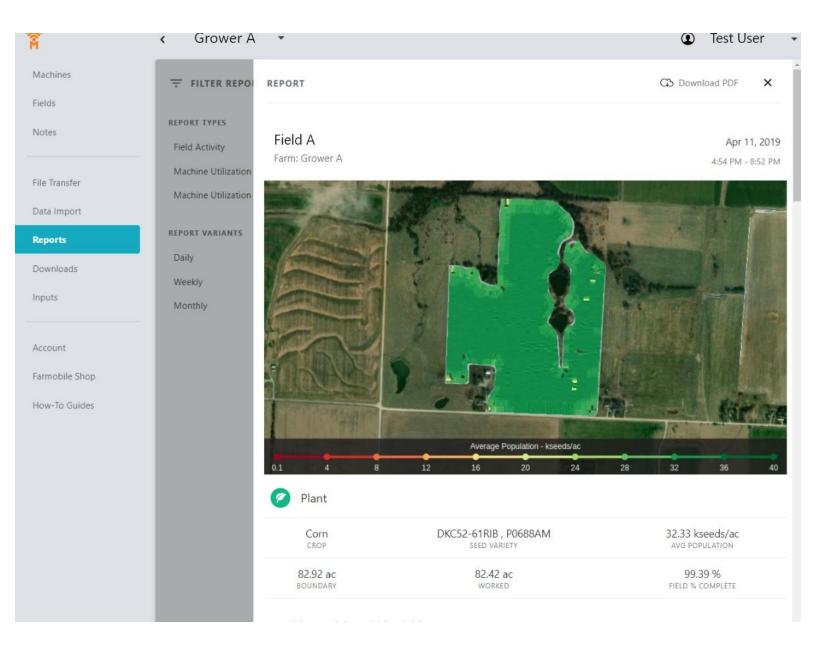

## Step 3 — Review Report Details

- Once your report is open, you can review all the details to assist in managing your operation.
- You also have the ability to 'Download' a report from this page as well to share with an advisor. For assistance on how to download a report, please refer to the Download Report guide.