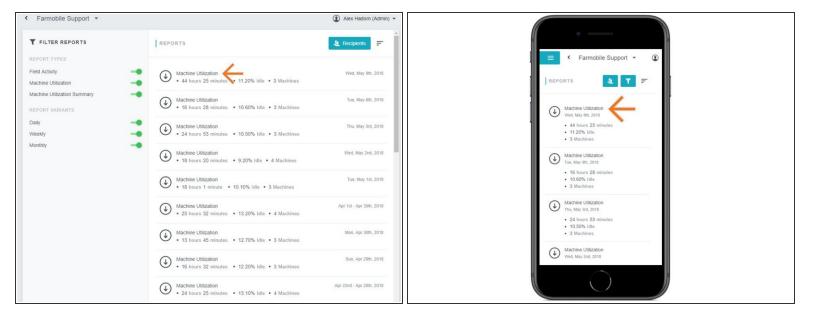

## Step 2 — Select the Report Name to View the Report

The name of each report is a hyperlink to view your report details.