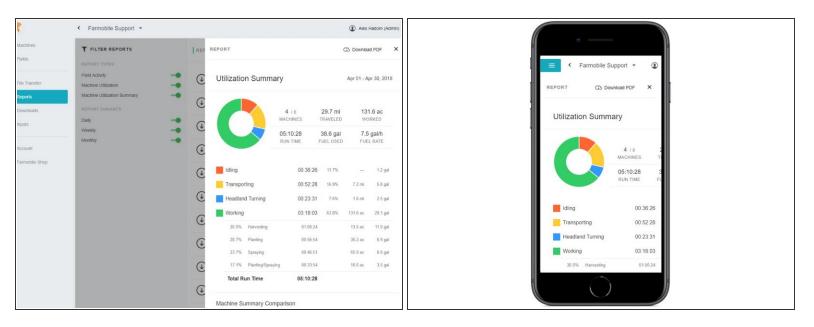

## Written By: Support

| hines      | _                                     |             |                         |                   |                     |                      |          |
|------------|---------------------------------------|-------------|-------------------------|-------------------|---------------------|----------------------|----------|
| is         | T FILTER REPORTS                      | REF         | REPORT                  |                   | (                   | 3 Downloa            | ad PDF   |
|            | REPORT TYPES                          |             |                         |                   |                     |                      |          |
| Transfer   | Field Activity<br>Machine Utilization | <b>.</b> (J | Utilization Summary     |                   |                     | Apr 01 - Apr 30, 201 |          |
| orts       | Machine Utilization Summary           |             |                         |                   |                     |                      |          |
| nloads     | REPORT VARIANTS                       | (J          |                         |                   |                     | 10                   |          |
|            | Daily                                 | -           |                         | 4 / 8<br>MACHINES | 29.7 mi<br>TRAVELED |                      | 1.6 ac   |
| 5          | Weekly                                | -           |                         | 05:10:28          | 38.6 gal            | 7.5                  | i gal/h  |
| 182        | Monthly                               | -           |                         | RUN TIME          | FUEL USED           |                      | LRATE    |
| unt        |                                       | (+          |                         |                   |                     |                      |          |
| obile Shop |                                       | (+          | Idling                  | 00:36:26          | 11.7%               | -                    | 1.2 gal  |
|            |                                       | C           | Transporting            | 00:52:28          | 16.9%               | 7.2 mi               | 5.8 gal  |
|            |                                       | ¢           | Headland Turning        | 00:23:31          | 7.6%                | 1.6 mi               | 2.5 gal  |
|            |                                       | G           | Working                 | 03:18:03          | 63.8%               | 131.6 ac             | 29.1 gal |
|            |                                       | Ŧ           | 30.5% Harvesting        | 01:00:24          |                     | 13.5 ac              | 11.9 gal |
|            |                                       | (+          | 28.7% Planting          | 00:56:54          |                     | 36.2 ac              | 6.9 gal  |
|            |                                       | C           | 23.7% Spraying          | 00:46:51          |                     | 65.9 ac              | 6.8 gal  |
|            |                                       | (+          | 17.1% Planting/Spraying | g 00:33:54        |                     | 16.0 ac              | 3.5 gal  |
|            |                                       |             | Total Run Time          | 05:10:28          |                     |                      |          |

#### Step 3 — Review Report Details

- Once your report is open, you can review all the details to assist in managing your operation.
- You also have the ability to 'Download' a report from this page as well to share with an advisor. For assistance on how to download a report, please refer to the Download Report guide.