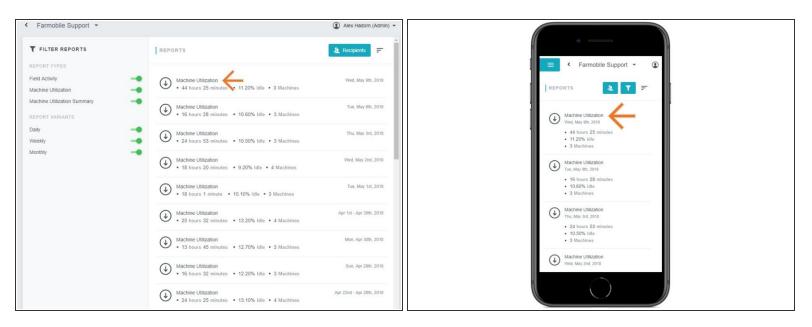

#### Step 2 — Select the Report Name to View the Report

The name of each report is a hyperlink to view your report details.