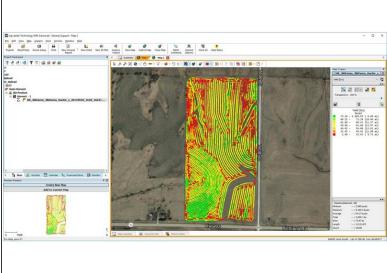

# **Export data to Ag Leader's SMS**

This Guide will assist users to Export Data Out from Farmobile's EFR & import into Ag Leader's SMS

Written By: Support



#### Step 1 — Begin Upload (Read) Process



- When you begin to Read Files, Select Import a File from a Generic Source
- Ensure you select the option *Import a File Using a Saved Template*. Please Click here to download the Template needed for Farmobile Data.

### Step 2 — Upload your Farmobile .Shp File



 After you Export your Data from Farmobile. You will begin uploading the .SHP file into Agleaders SMS

## **Step 3 — Make Setting Adjustments**







Insert wisdom here.

## Step 4 — Display the Data





Your Data Upload should now be completed.