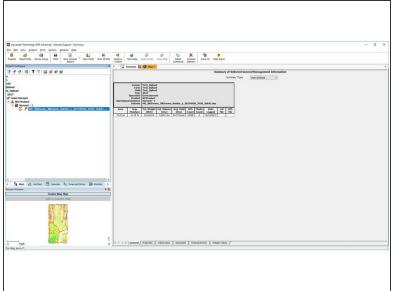

### Step 2 — Upload your Farmobile .Shp File

 After you Export your Data from Farmobile. You will begin uploading the .SHP file into Agleaders SMS