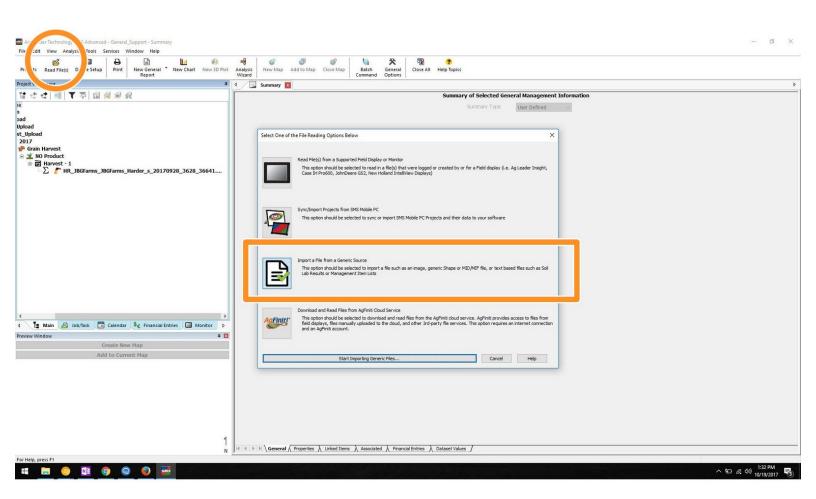

#### Step 1 — Begin Upload (Read) Process

- When you begin to Read Files, Select Import a File from a Generic Source
- Ensure you select the option *Import a File Using a Saved Template*. Please Click here to download the Template needed for Farmobile Data.