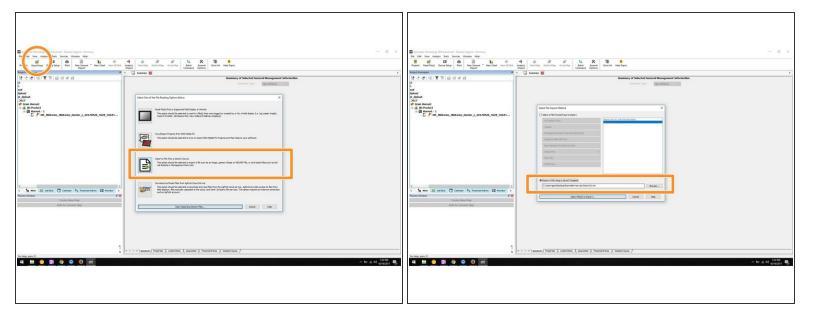

#### Step 1 — Begin Upload (Read) Process

- When you begin to Read Files, Select Import a File from a Generic Source
- Ensure you select the option *Import a File Using a Saved Template*. Please Click here to download the Template needed for Farmobile Data.

### Step 2 — Upload your Farmobile .Shp File

 After you Export your Data from Farmobile. You will begin uploading the .SHP file into Agleaders SMS