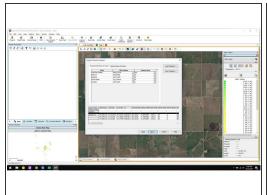

# **Export data to Ag Leader's SMS**

This Guide will assist users to Export Data Out from Farmobile's EFR & import into Ag Leader's SMS

Written By: Support



#### Step 1 — Begin Upload (Read) Process



- When you begin to Read Files, Select Import a File from a Generic Source
- Ensure you select the option *Import a File Using a Saved Template*. Please Click here to download the Template needed for Farmobile Data.

### Step 2 — Upload your Farmobile .Shp File



 After you Export your Data from Farmobile. You will begin uploading the .SHP file into Agleaders SMS

## **Step 3 — Make Setting Adjustments**







Insert wisdom here.

## Step 4 — Display the Data





Your Data Upload should now be completed.