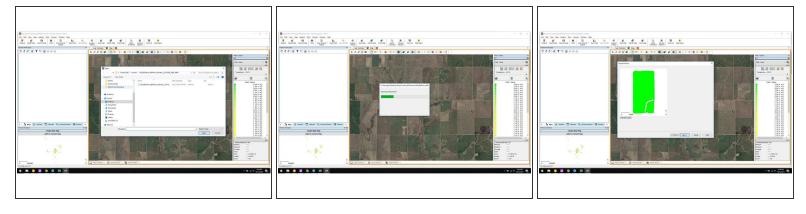

### Step 2 — Upload your Farmobile .Shp File

 After you Export your Data from Farmobile. You will begin uploading the .SHP file into Agleaders SMS

## **Step 3 — Make Setting Adjustments**

Insert wisdom here.

## Step 4 — Display the Data

Your Data Upload should now be completed.