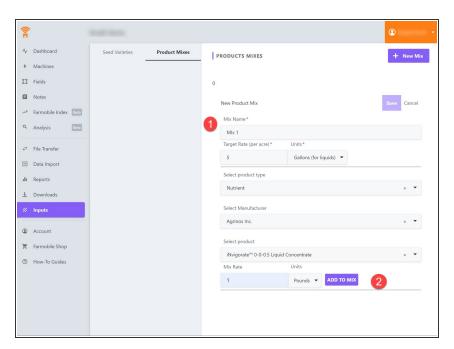

## Step 4

- Create a name for the new Product Mix
- Select a product and a manufacturer that is to be added to the mix
- Specify how much of the product is to be added to the mix
- Select "Add to Mix"
- Add as many Product Mixes as needed.