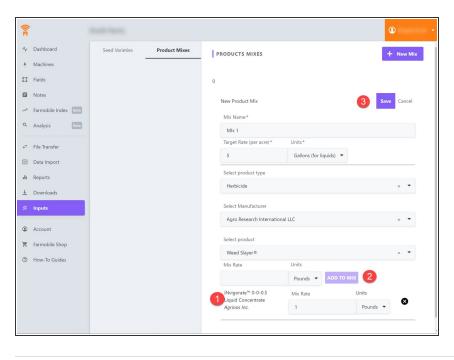

## Step 4

- Create a name for the new Product Mix
- Select a product and a manufacturer that is to be added to the mix
- Specify how much of the product is to be added to the mix
- Select "Add to Mix"
- Add as many Product Mixes as needed.