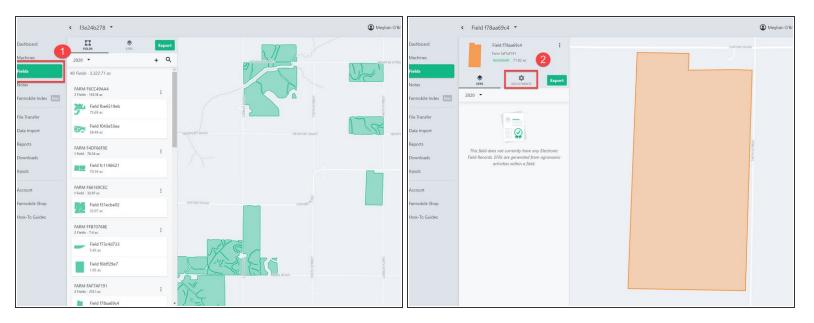

## Step 1 — Select a Field

- Navigate to the fields tab
- Select the desired field
- Select the "Adjustments" tab