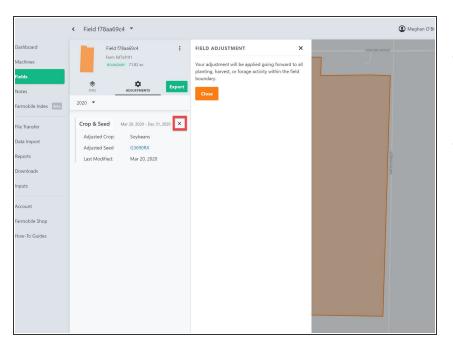

### Step 3 — Adjustment

- When the field is planted, the adjustment will automatically be tied to the EFR
- To delete the adjustment, click the "x" in the top right corner of the adjustment