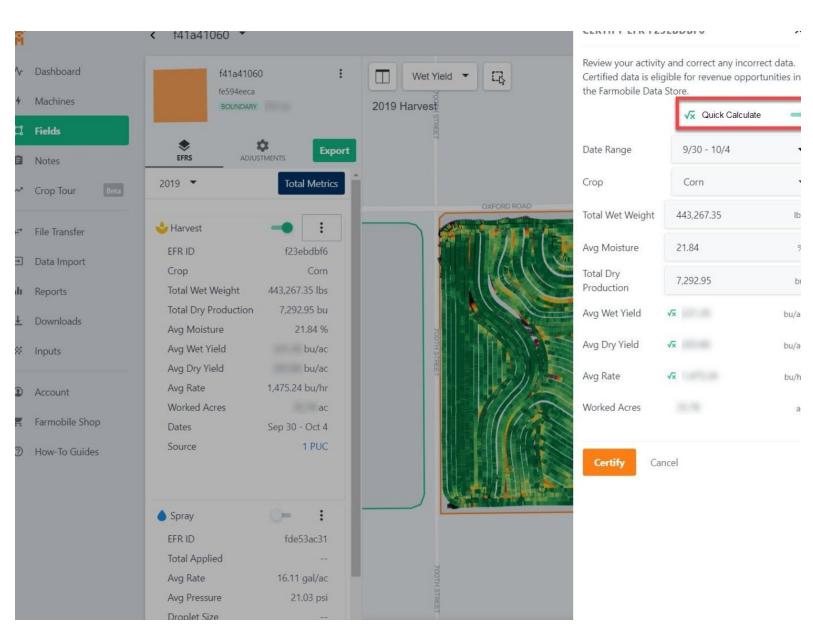

#### Step 4 — Quick Calculate your EFR

- The original Farmobile PUC device collected data will be populated for each key EFR attribute.
- Turn on the "Quick Calculate" toggle switch to have average yield and rate calculated automatically.
- Make any corrections needed then select the 'Certify' button to certify your EFR end make it eligible for revenue opportunities with the Farmobile DataStore<sup>™</sup> exchange.