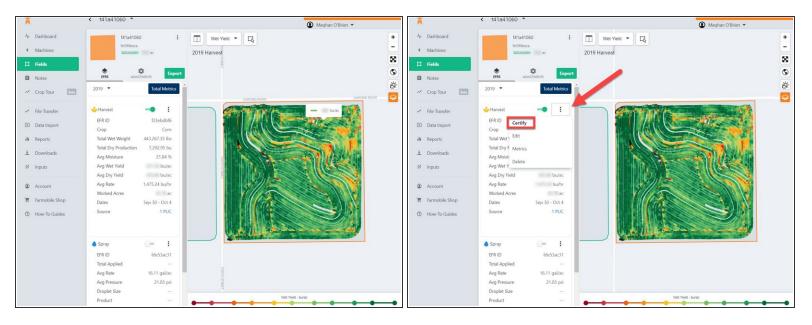

#### Step 3 — View EFR

- EFR's are listed in reverse chronological order, with the most recent agronomic activity for the selected field listed at the top.
- The Farmobile PUC<sup>™</sup> device collected data will be populated for each EFR.
- Click on the Vertical Ellipsis and then Select the 'Certify' button to open the Certify EFR Data drawer.