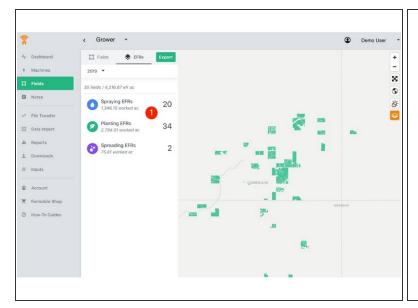

## Step 3 — Select an Activity

Select an activity tile to view the list of EFRs for that activity.