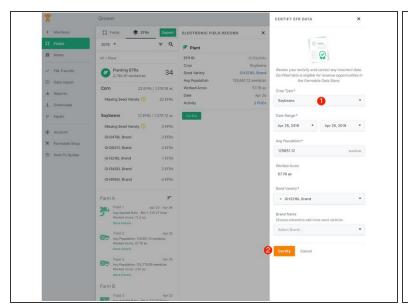

## Step 5 — Certify the EFR

- Enter/update the required EFR attributes.
- Select the 'Certify' button to complete the EFR certification.