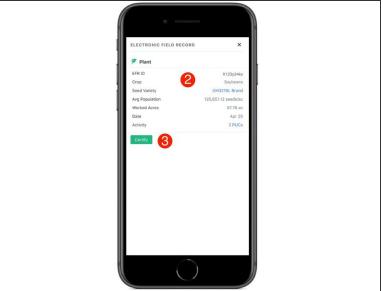

#### Step 4 — View EFR Details

- Select 'More Details' within an EFR to open the entire EFR for review.
- Review all of the EFR attributes.
- Select the 'Certify' button to certify the EFR.