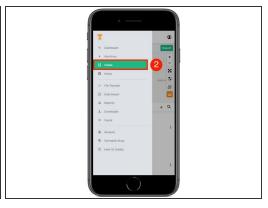

### Step 1 — Navigate to Fields

Select 'Fields' in the Farmobile DataEngine<sup>™</sup> platform menu to navigate to your fields.