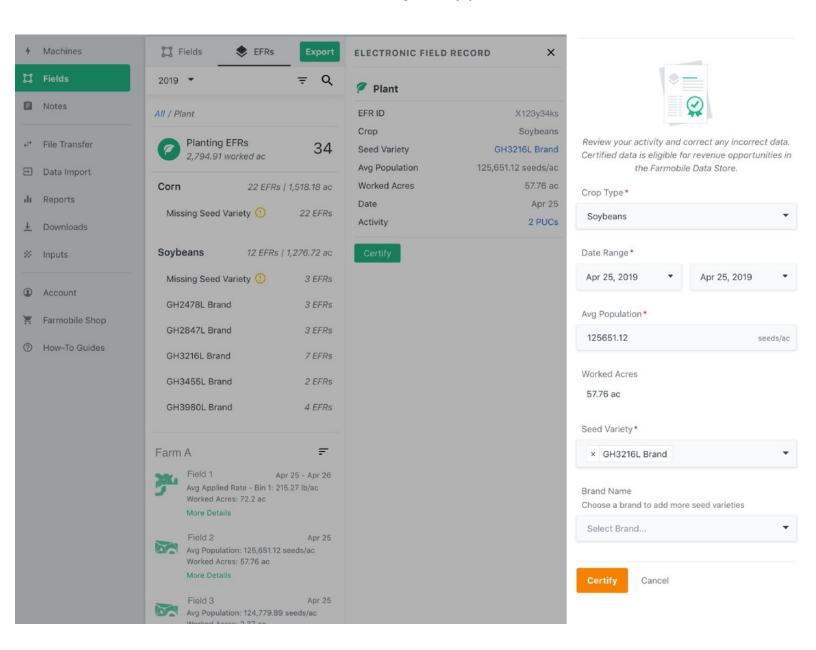

## Step 3 — Select an Activity

Select an activity tile to view the list of EFRs for that activity.

#### Step 4 — View EFR Details

- Select 'More Details' within an EFR to open the entire EFR for review.
- Review all of the EFR attributes.
- Select the 'Certify' button to certify the EFR.

## Step 5 — Certify the EFR

- Enter/update the required EFR attributes.
- Select the 'Certify' button to complete the EFR certification.