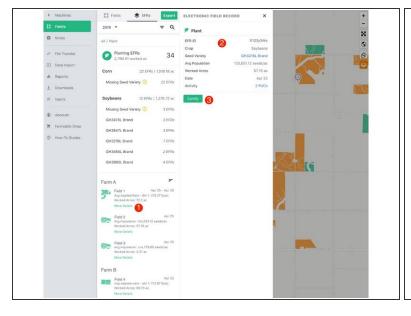

### Step 2 — Select the EFRs Tab

- Select the 'EFRs' tab to view and interact with you EFR data.
- (i) When the 'Fields' tab is selected the left menu is populated with the list of your Farms and Fields.

## Step 3 — Select an Activity

Select an activity tile to view the list of EFRs for that activity.

#### Step 4 — View EFR Details

- Select 'More Details' within an EFR to open the entire EFR for review.
- Review all of the EFR attributes.
- Select the 'Certify' button to certify the EFR.