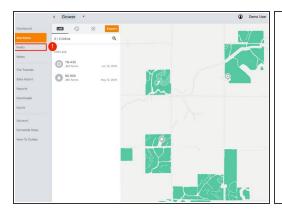

### Step 1 — Navigate to Fields

Select 'Fields' in the Farmobile DataEngine<sup>™</sup> platform menu to navigate to your fields.

### Step 2 — Select the EFRs Tab

- Select the 'EFRs' tab to view and interact with you EFR data.
- (i) When the 'Fields' tab is selected the left menu is populated with the list of your Farms and Fields.