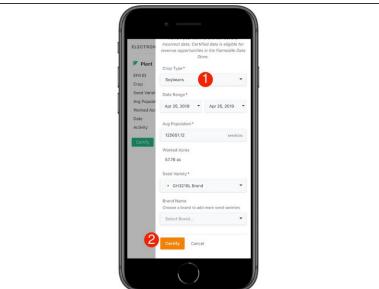

## Step 5 — Certify the EFR

- Enter/update the required EFR attributes.
- Select the 'Certify' button to complete the EFR certification.