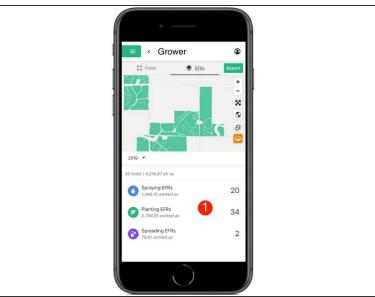

## Step 3 — Select an Activity

Select an activity tile to view the list of EFRs for that activity.