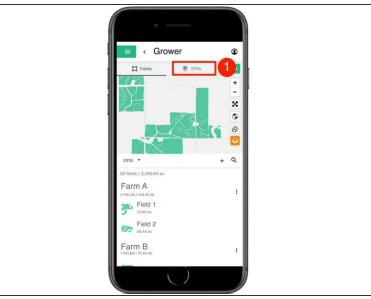

### Step 1 — Navigate to Fields

Select 'Fields' in the Farmobile DataEngine<sup>™</sup> platform menu to navigate to your fields.

### Step 2 — Select the EFRs Tab

- Select the 'EFRs' tab to view and interact with you EFR data.
- (i) When the 'Fields' tab is selected the left menu is populated with the list of your Farms and Fields.