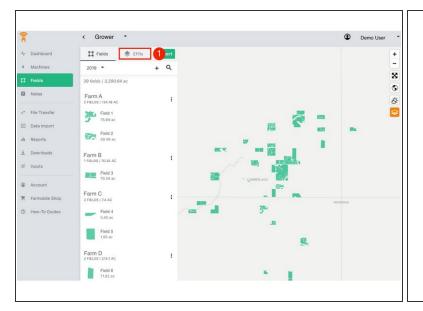

### Step 1 — Navigate to Fields

Select 'Fields' in the Farmobile DataEngine<sup>™</sup> platform menu to navigate to your fields.

### Step 2 — Select the EFRs Tab

- Select the 'EFRs' tab to view and interact with you EFR data.
- (i) When the 'Fields' tab is selected the left menu is populated with the list of your Farms and Fields.