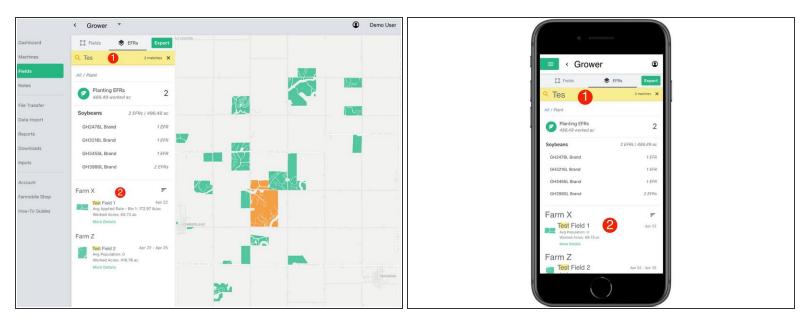

#### Step 4 — Select the Search Tool

Select the 'Search' icon to enable the search text box.

## Step 5 — Search by Farm and Field Name

- Begin typing the farm or field name within the search text box to quickly locate EFRs.
- As you search, matching EFRs will be displayed and highlighted.