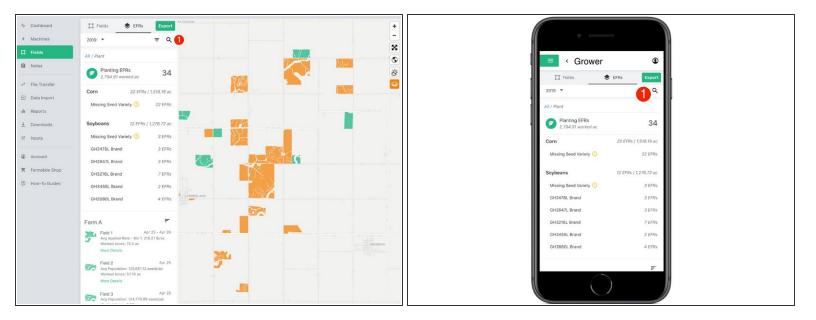

#### Step 1 — Navigate to Fields

Select 'Fields' in the Farmobile DataEngine<sup>™</sup> platform menu to navigate to your fields.

### Step 2 — Select the EFRs Tab

- Select the 'EFRs' tab to view and interact with you EFR data.
- (i) When the 'Fields' tab is selected the left menu is populated with the list of your Farms and Fields.

## Step 3 — Select an Activity

Select an Activity tile to view the list of EFRs for that activity and enable searching.

#### Step 4 — Select the Search Tool

Select the 'Search' icon to enable the search text box.