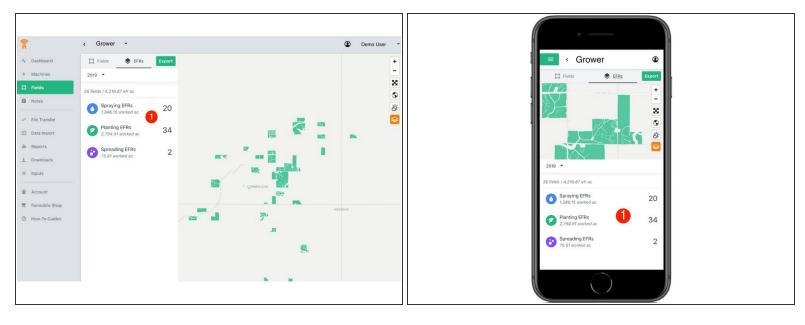

## Step 3 — Select an Activity

Select an Activity tile to view the list of EFRs for that activity and enable searching.