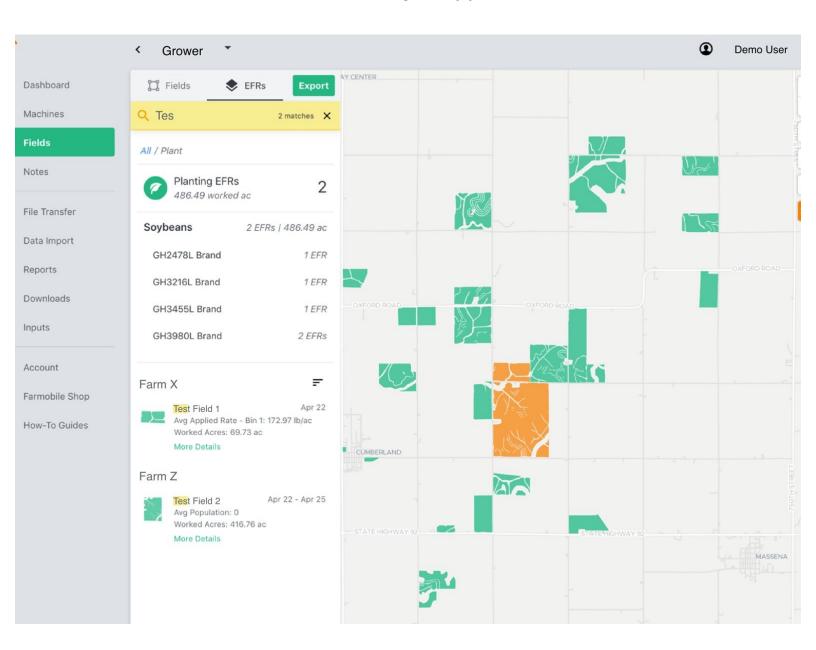

## Step 5 — Search by Farm and Field Name

- Begin typing the farm or field name within the search text box to quickly locate EFRs.
- As you search, matching EFRs will be displayed and highlighted.