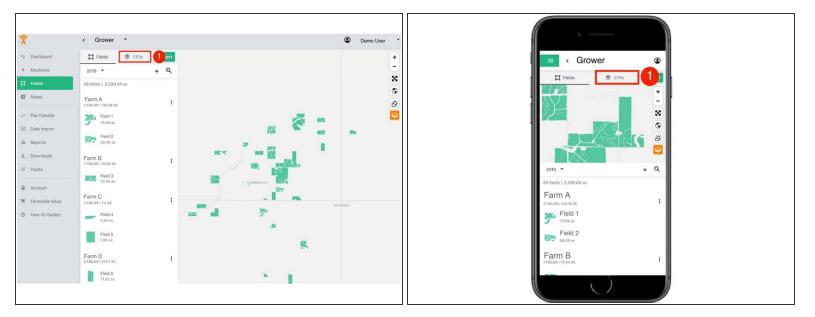

### Step 2 — Select the EFRs Tab

- Select the 'EFRs' tab to view and interact with you EFR data.
- (i) When the 'Fields' tab is selected the left menu is populated with the list of your Farms and Fields.