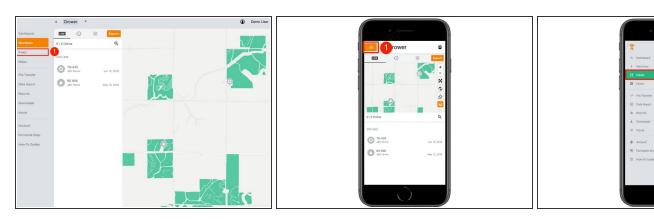

#### Step 1 — Navigate to Fields

Select 'Fields' in the Farmobile DataEngine<sup>™</sup> platform menu to navigate to your fields.