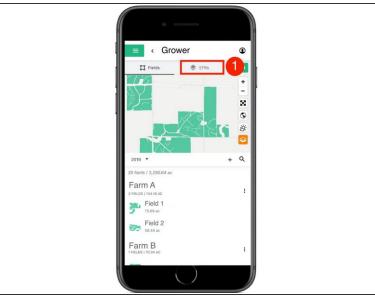

#### Step 1 — Navigate to Fields

Select 'Fields' in the Farmobile DataEngine<sup>™</sup> platform menu to navigate to your fields.

#### Step 2 — Select the EFRs Tab

- Select the 'EFRs' tab to view and interact with you EFR data.
- (i) When the 'Fields' tab is selected the left menu is populated with the list of your farms and fields.