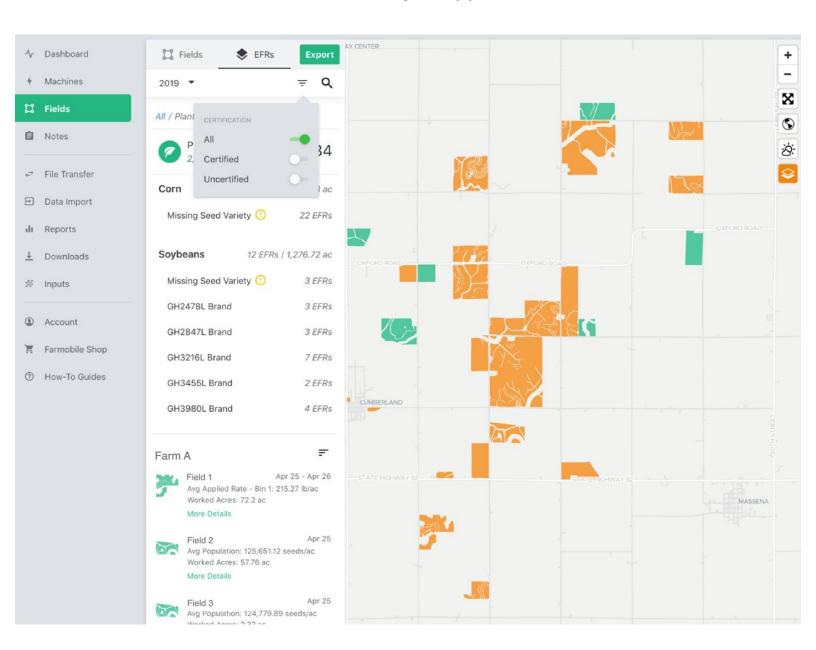

# **Filter by Certification Status**

Filter your EFRs by the Certification status to quickly locate any EFRs that are not yet certified.

Written By: Support

## Step 4 — Filter by Certification Status

- 1. Select the filter menu button.
- 2. Toggle on the desired certification status to filter your EFRs
  - All: View both certified and uncertified EFRs
  - Certified: View only certified EFRs
  - Uncertified: View only uncertified EFRs