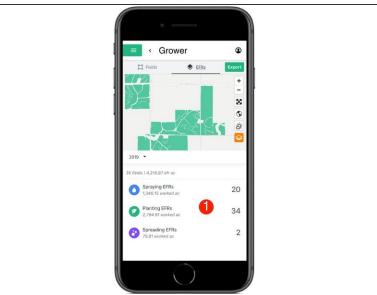

### **Step 3** — **Select an Activity**

Select an Activity Tile to view the list of EFRs for that activity and enable the certification filter.