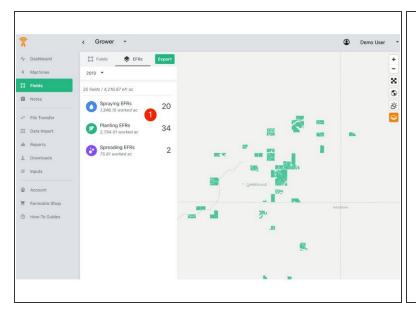

### **Step 3** — **Select an Activity**

Select an Activity Tile to view the list of EFRs for that activity and enable the certification filter.