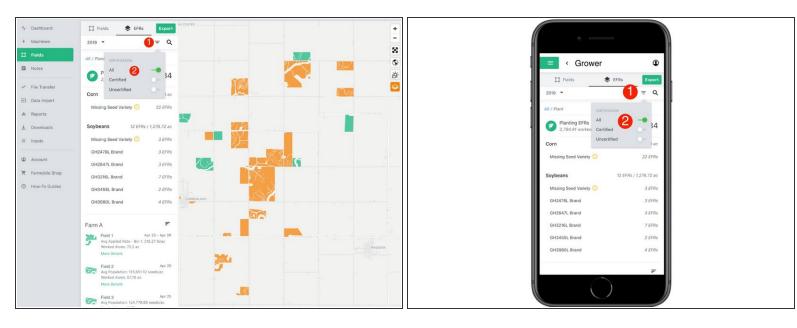

## Step 4 — Filter by Certification Status

- 1. Select the filter menu button.
- 2. Toggle on the desired certification status to filter your EFRs
  - All: View both certified and uncertified EFRs
  - Certified: View only certified EFRs
  - Uncertified: View only uncertified EFRs