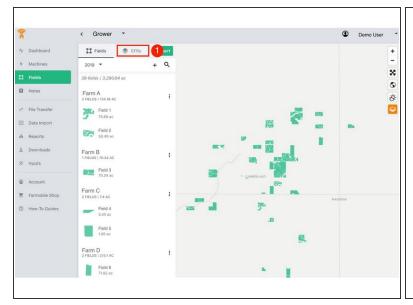

#### Step 1 — Navigate to Fields

Select 'Fields' in the Farmobile DataEngine<sup>™</sup> platform menu to navigate to your fields.

#### Step 2 — Select the EFRs Tab

- Select the 'EFRs' tab to view and interact with you EFR data.
- (i) When the 'Fields' tab is selected the left menu is populated with the list of your farms and fields.