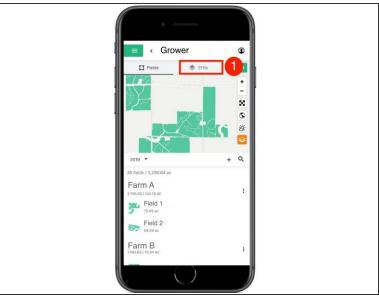

#### Step 1 — Navigate to Fields

Select 'Fields' in the Farmobile DataEngine<sup>™</sup> platform menu to navigate to your fields.

## Step 2 — Select 'EFRs'

- Select the 'EFRs' tab to view and interact with you EFR data.
- (i) When the 'Fields' tab is selected the left menu is populated with the list of your Farms and Fields.