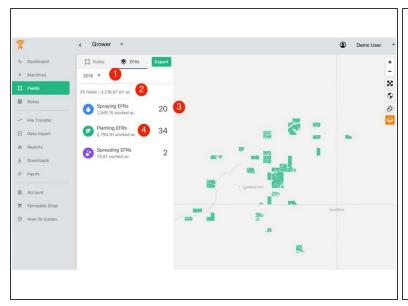

## Step 3 — All EFR Navigation

- Dropdown menu allowing you to select which year to view.
- The total number of fields that have an EFR and the sum of all the EFR acres for the selected year.
- The total number of EFRs per activity type. Supported activities include: <u>Tillage</u>, <u>Planting</u>,
  <u>Spraying</u>, <u>Spreading</u>, <u>Harvest</u>, and <u>Forage Harvesting</u>.
- Activity tiles that include the total number of EFRs and the total amount of worked acres.
  - (i) Select an activity tile to filter the EFR list by an activity type and view your EFRs.