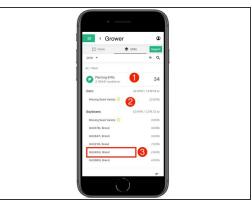

#### Step 5 — Activity EFR Navigation Continued...

- Activity Tile: Displaying the total number of EFRs and worked acres for the selected activity type.
- Crop type & seed variety tiles: tiles displaying the total number of EFRs and worked acres by crop type and seed variety.
  - These tiles are only available for plant, harvest and forage activities.
  - Alerts are provided if EFRs are missing crop type or seed variety which are critical components of data integrity.
- Crop type & seed variety filters: Select any of these tiles to filter your EFR list by a specific crop type or variety.
- Sort EFR Menu: Expand this menu and sort the list of EFRs to quickly locate your data.
- List of EFRs that meet the filtered criteria. Select 'More Details' to view the entire EFR and certify.
  Select the EFR to navigate to the EFR Heatmap.
- Field boundaries are highlighted orange when they contain an EFR that meets the filtered criteria.