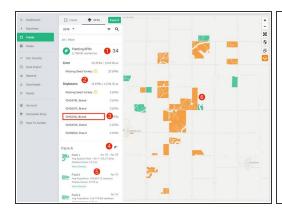

#### Step 5 — Activity EFR Navigation Continued...

- Activity Tile: Displaying the total number of EFRs and worked acres for the selected activity type.
- Crop type & seed variety tiles: tiles displaying the total number of EFRs and worked acres by crop type and seed variety.
  - These tiles are only available for plant, harvest and forage activities.
  - Alerts are provided if EFRs are missing crop type or seed variety which are critical components of data integrity.
- Crop type & seed variety filters: Select any of these tiles to filter your EFR list by a specific crop type or variety.
- Sort EFR Menu: Expand this menu and sort the list of EFRs to quickly locate your data.
- List of EFRs that meet the filtered criteria. Select 'More Details' to view the entire EFR and certify.
  Select the EFR to navigate to the EFR Heatmap.
- Field boundaries are highlighted orange when they contain an EFR that meets the filtered criteria.