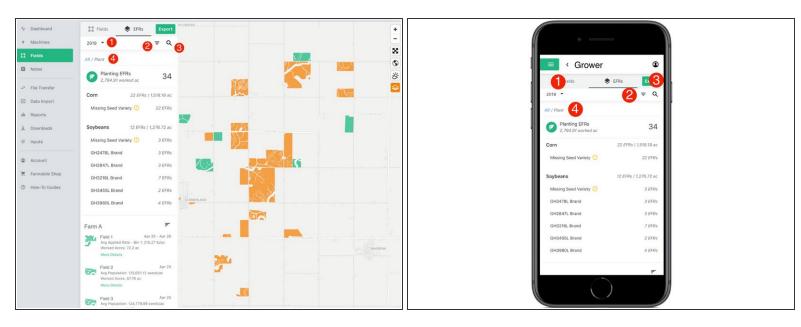

## Step 2 — Select 'EFRs'

- Select the 'EFRs' tab to view and interact with you EFR data.
- (i) When the 'Fields' tab is selected the left menu is populated with the list of your Farms and Fields.

## Step 3 — All EFR Navigation

- Dropdown menu allowing you to select which year to view.
- The total number of fields that have an EFR and the sum of all the EFR acres for the selected year.
- The total number of EFRs per activity type. Supported activities include: <u>Tillage</u>, <u>Planting</u>,
  <u>Spraying</u>, <u>Spreading</u>, <u>Harvest</u>, and <u>Forage Harvesting</u>.
- Activity tiles that include the total number of EFRs and the total amount of worked acres.
  - (i) Select an activity tile to filter the EFR list by an activity type and view your EFRs.

## Step 4 — Activity EFR Navigation

- Date Range Filter: Filter the EFRs to find EFRs created in the previous day, week, month, or year.
- Certification Filter: Filter the EFRs to see which EFRs have been certified or which EFRs still need to be certified.
- Search tool to quickly search by Farm or Field Name
- Navigation breadcrumb displaying each filter applied with links to quickly jump back up to a previous level.