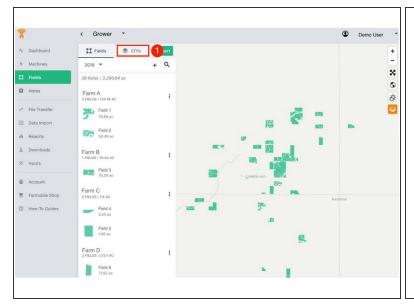

#### Step 1 — Navigate to Fields

Select 'Fields' in the Farmobile DataEngine<sup>™</sup> platform menu to navigate to your fields.

## Step 2 — Select 'EFRs'

- Select the 'EFRs' tab to view and interact with you EFR data.
- (i) When the 'Fields' tab is selected the left menu is populated with the list of your Farms and Fields.