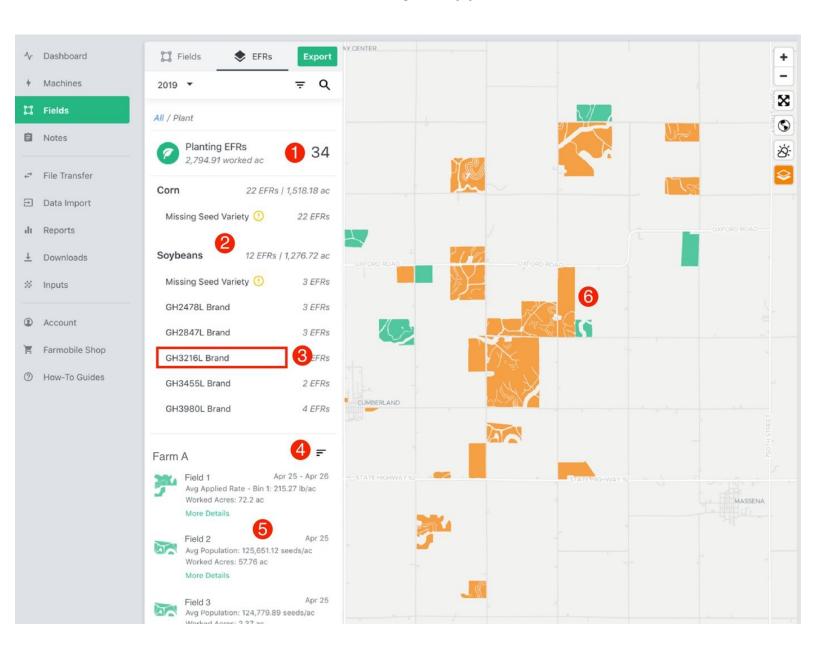

## Step 3 — All EFR Navigation

- Dropdown menu allowing you to select which year to view.
- The total number of fields that have an EFR and the sum of all the EFR acres for the selected year.
- The total number of EFRs per activity type. Supported activities include: <u>Tillage</u>, <u>Planting</u>,
  <u>Spraying</u>, <u>Spreading</u>, <u>Harvest</u>, and <u>Forage Harvesting</u>.
- Activity tiles that include the total number of EFRs and the total amount of worked acres.
  - (i) Select an activity tile to filter the EFR list by an activity type and view your EFRs.

## Step 4 — Activity EFR Navigation

- Date Range Filter: Filter the EFRs to find EFRs created in the previous day, week, month, or year.
- Certification Filter: Filter the EFRs to see which EFRs have been certified or which EFRs still need to be certified.
- Search tool to quickly search by Farm or Field Name
- Navigation breadcrumb displaying each filter applied with links to quickly jump back up to a previous level.

#### Step 5 — Activity EFR Navigation Continued...

- Activity Tile: Displaying the total number of EFRs and worked acres for the selected activity type.
- Crop type & seed variety tiles: tiles displaying the total number of EFRs and worked acres by crop type and seed variety.
  - These tiles are only available for plant, harvest and forage activities.
  - Alerts are provided if EFRs are missing crop type or seed variety which are critical components of data integrity.
- Crop type & seed variety filters: Select any of these tiles to filter your EFR list by a specific crop type or variety.
- Sort EFR Menu: Expand this menu and sort the list of EFRs to quickly locate your data.
- List of EFRs that meet the filtered criteria. Select 'More Details' to view the entire EFR and certify.
  Select the EFR to navigate to the EFR Heatmap.
- Field boundaries are highlighted orange when they contain an EFR that meets the filtered criteria.