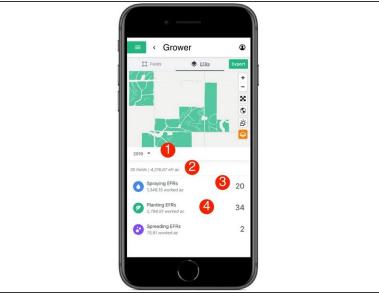

## Step 3 — All EFR Navigation

- Dropdown menu allowing you to select which year to view.
- The total number of fields that have an EFR and the sum of all the EFR acres for the selected year.
- The total number of EFRs per activity type. Supported activities include: <u>Tillage</u>, <u>Planting</u>,
  <u>Spraying</u>, <u>Spreading</u>, <u>Harvest</u>, and <u>Forage Harvesting</u>.
- Activity tiles that include the total number of EFRs and the total amount of worked acres.
  - (i) Select an activity tile to filter the EFR list by an activity type and view your EFRs.