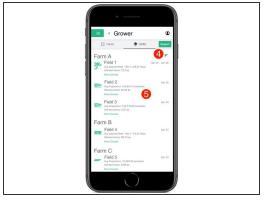

#### Step 5 — Activity EFR Navigation Continued...

- Activity Tile: Displaying the total number of EFRs and worked acres for the selected activity type.
- Crop type & seed variety tiles: tiles displaying the total number of EFRs and worked acres by crop type and seed variety.
  - These tiles are only available for plant, harvest and forage activities.
  - Alerts are provided if EFRs are missing crop type or seed variety which are critical components of data integrity.
- Crop type & seed variety filters: Select any of these tiles to filter your EFR list by a specific crop type or variety.
- Sort EFR Menu: Expand this menu and sort the list of EFRs to quickly locate your data.
- List of EFRs that meet the filtered criteria. Select 'More Details' to view the entire EFR and certify.
  Select the EFR to navigate to the EFR Heatmap.
- Field boundaries are highlighted orange when they contain an EFR that meets the filtered criteria.