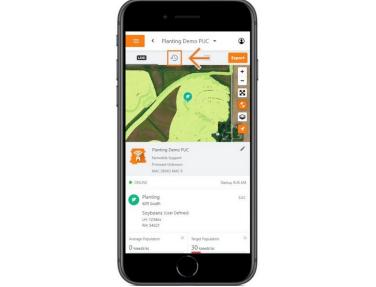

### Step 1 — Select Machines from the Farmobile DataEngine<sup>™</sup> Menu

 Selecting Machines from the Farmobile DataEngine menu will open the Machines page with all of your PUC™ listed and displayed on the map.

## Step 2 — Select a Machine

Select a machine to open the machine details page.