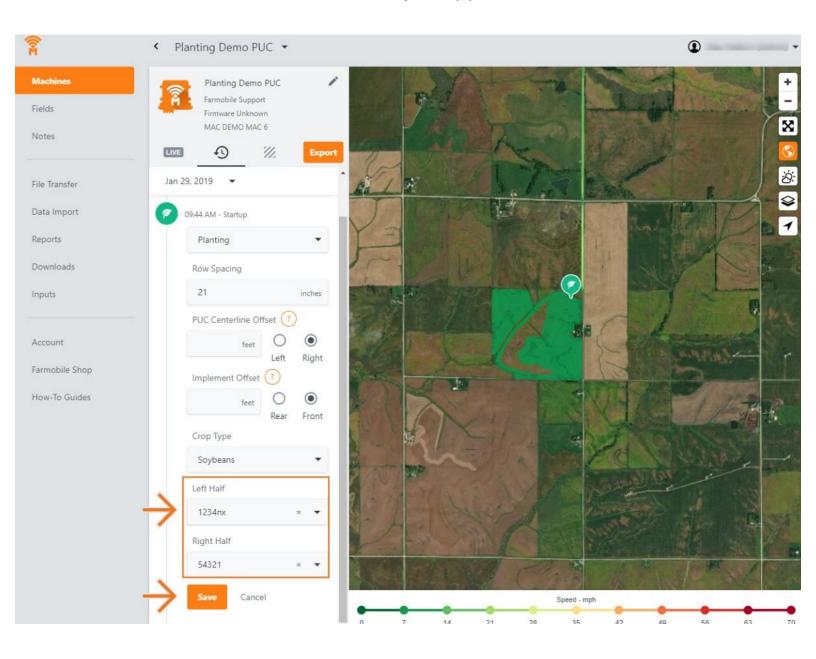

#### Step 5 — Make Seed Variety Adjustment and Save

- To make a Seed Variety adjustment, you must have a Crop Type defined first.
- Once a Crop Type is selected, use the Left Half and Right Half drop down menus to select the correct seed variety.
- The Seed Variety list is populated by previously created Inputs (see Input guide).
- If needed, you can select 'Add Seed Variety' to open the New Seed Variety menu.
  - Select the Brand Name & Seed Variety Name and select 'Save'.
  - The new variety will be added to your Left & Right Half drop down menus.
- Select 'Save' to make the adjustment.