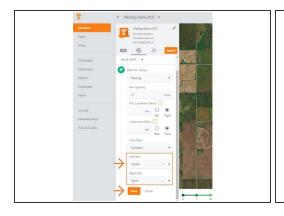

#### Step 5 — Make Seed Variety Adjustment and Save

- To make a Seed Variety adjustment, you must have a Crop Type defined first.
- Once a Crop Type is selected, use the Left Half and Right Half drop down menus to select the correct seed variety.
- The Seed Variety list is populated by previously created Inputs (see Input guide).
- If needed, you can select 'Add Seed Variety' to open the New Seed Variety menu.
  - Select the Brand Name & Seed Variety Name and select 'Save'.
  - The new variety will be added to your Left & Right Half drop down menus.
- Select 'Save' to make the adjustment.