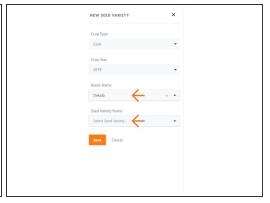

#### Step 5 — Make Seed Variety Adjustment and Save

- To make a Seed Variety adjustment, you must have a Crop Type defined first.
- Once a Crop Type is selected, use the Left Half and Right Half drop down menus to select the correct seed variety.
- The Seed Variety list is populated by previously created Inputs (see Input guide).
- If needed, you can select 'Add Seed Variety' to open the New Seed Variety menu.
  - Select the Brand Name & Seed Variety Name and select 'Save'.
  - The new variety will be added to your Left & Right Half drop down menus.
- Select 'Save' to make the adjustment.