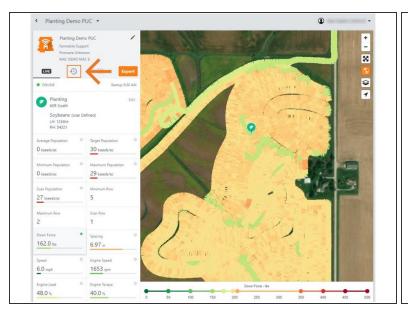

## Step 3 — Select History

- Select the History tab to open the history page for the selected machine.
- The History page will open with the last active day selected.

#### Step 4 — Select Day and Edit

- Select the calendar picker to view a different day. Days containing Machine History are highlighted black.
- Select edit to expand the adjustment options within the required session.
- The available options to adjust vary based on the current activity type.