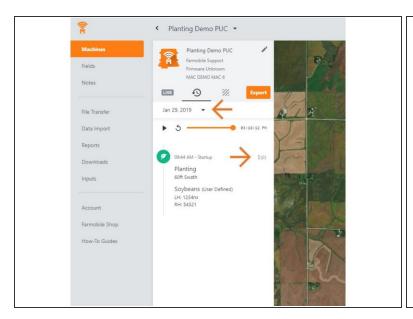

## Step 3 — Select History

- Select the History tab to open the history page for the selected machine.
- The History page will open with the last active day selected.

#### Step 4 — Select Day and Edit

- Select the calendar picker to view a different day. Days containing Machine History are highlighted black.
- Select edit to expand the adjustment options within the required session.
- The available options to adjust vary based on the current activity type.