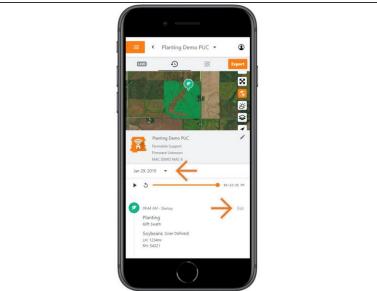

#### Step 4 — Select Day and Edit

- Select the calendar picker to view a different day. Days containing Machine History are highlighted black.
- Select edit to expand the adjustment options within the required session.
- The available options to adjust vary based on the current activity type.