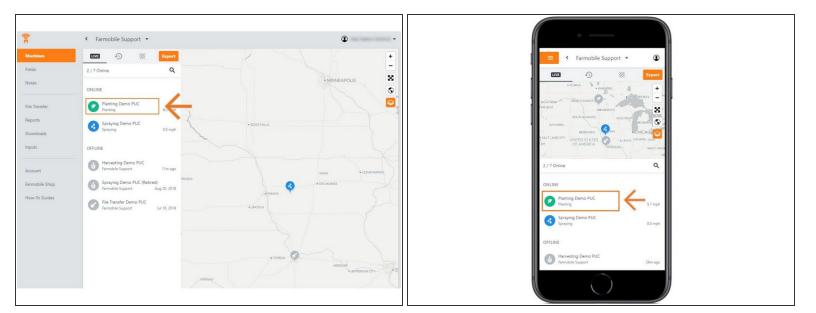

## Step 2 — Select a Machine

Select a machine to open the machine details page.