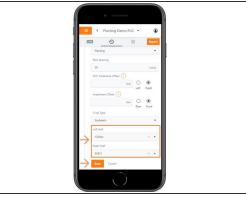

#### Step 4 — Select Day and Edit

- Select the calendar picker to view a different day. Days containing Machine History are highlighted black.
- Select edit to expand the adjustment options within the required session.
- The available options to adjust vary based on the current activity type.

#### Step 5 — Make Seed Variety Adjustment and Save

- To make a Seed Variety adjustment, you must have a Crop Type defined first.
- Once a Crop Type is selected, use the Left Half and Right Half drop down menus to select the correct seed variety.
- The Seed Variety list is populated by previously created Inputs (see Input guide).
- If needed, you can select 'Add Seed Variety' to open the New Seed Variety menu.
  - Select the Brand Name & Seed Variety Name and select 'Save'.
  - The new variety will be added to your Left & Right Half drop down menus.
- Select 'Save' to make the adjustment.