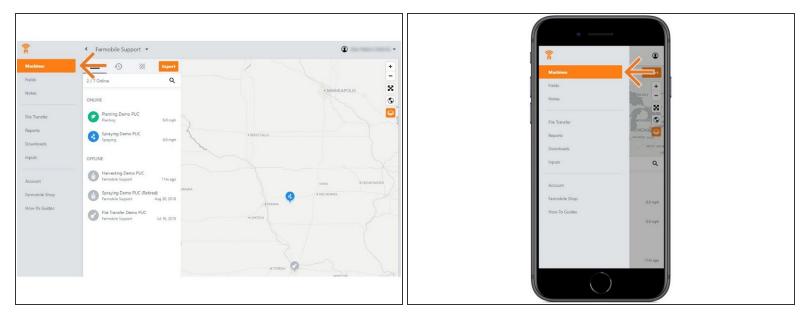

### Step 1 — Select Machines from the Farmobile DataEngine<sup>™</sup> Menu

 Selecting Machines from the Farmobile DataEngine menu will open the Machines page with all of your PUC™ listed and displayed on the map.