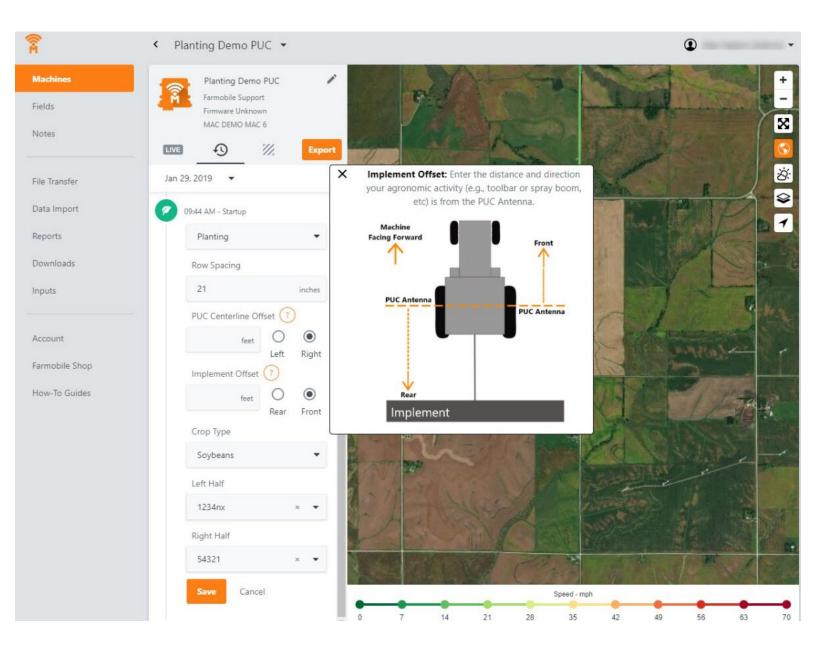

# INTRODUCTION

- History Machine Adjustments are only available at the Machine level.
- GPS Offset Adjustments are available for all activity types.
- GPS Offset Adjustments carry forward to the end of the year or up to the next user-entered GPS Offset adjustment.
  - Per 'Activity' type.
  - Per Farmobile PUC<sup>™</sup> device.
- To place your agronomic data at the right location, the following offsets are available:
  - Antenna Centerline Offset: If the Farmobile PUC<sup>™</sup> device antenna is not located directly in the center of the machine, provide the distance (ft.) and direction from the machine centerline.
  - Implement Offset: Enter the distance and direction your agronomic activity (e.g., toolbar or spray boom, etc) is from the Farmobile PUC device antenna.

### Step 5 — Make GPS Offset Adjustment and Save

- Provide your offset values so we can place your agronomic data in the correct location.
- Centerline Offset: Provide the distance (ft.) and direction from the center of the machine the antenna is located.
- Implement Offset: Provide the distance and direction your agronomic activity (e.g., toolbar or spray boom, etc) is from the antenna.
- TIP: To correctly offset your antenna, select the orange question mark to view a diagram.
- Select 'Save' to make the adjustment.