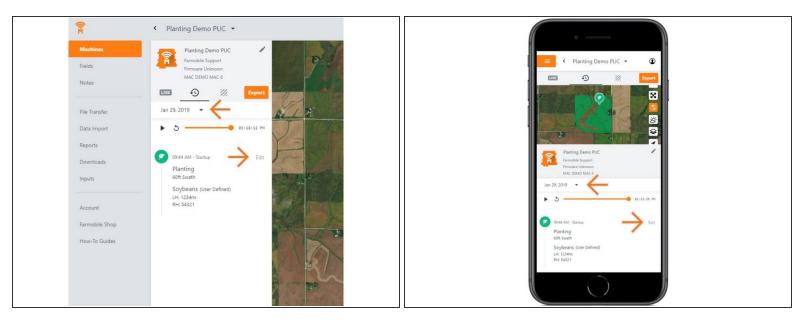

#### Step 4 — Select Day and Edit

- Select the calendar picker to view a different day. Days containing Machine History are highlighted black.
- Select edit to expand the adjustment options within the required session.
- The available options to adjust vary based on the current activity type.