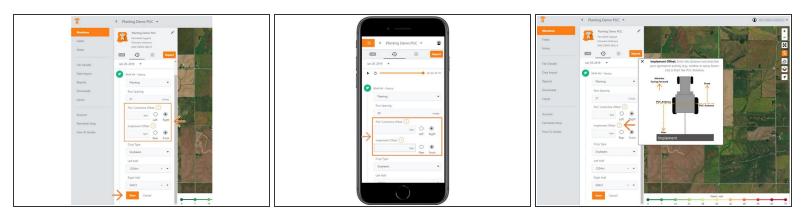

#### Step 4 — Select Day and Edit

- Select the calendar picker to view a different day. Days containing Machine History are highlighted black.
- Select edit to expand the adjustment options within the required session.
- The available options to adjust vary based on the current activity type.

### Step 5 — Make GPS Offset Adjustment and Save

- Provide your offset values so we can place your agronomic data in the correct location.
- Centerline Offset: Provide the distance (ft.) and direction from the center of the machine the antenna is located.
- Implement Offset: Provide the distance and direction your agronomic activity (e.g., toolbar or spray boom, etc) is from the antenna.
- TIP: To correctly offset your antenna, select the orange question mark to view a diagram.
- Select 'Save' to make the adjustment.