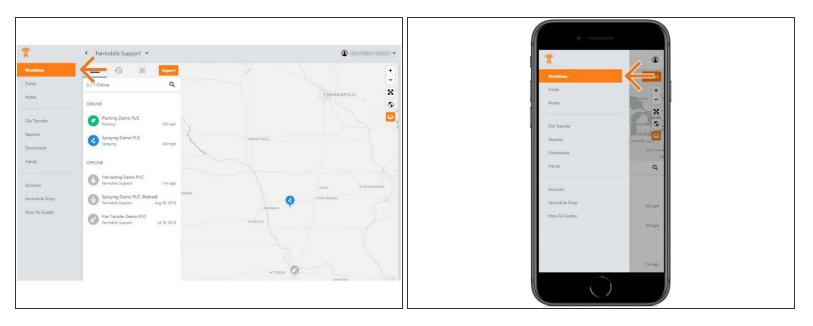

#### Step 1 — Select Machines from the Farmobile DataEngine<sup>™</sup> Platform

 Select Machines tab from the Farmobile DataEngine platform menu will open the Machines page with all of your Farmobile PUC device listed and displayed on the map.

#### Step 2 — Select a Machine

| (P)                                                                          | ✓ Farmobile Support ▼                                                                                                                                                                                                                                                                                                                                                                                                                                                                                                                                                                                                                                                                                                                                                                                                                                                                                                                                                                                                                                                                                                                                                                              | <b>•</b> -                                                |
|------------------------------------------------------------------------------|----------------------------------------------------------------------------------------------------------------------------------------------------------------------------------------------------------------------------------------------------------------------------------------------------------------------------------------------------------------------------------------------------------------------------------------------------------------------------------------------------------------------------------------------------------------------------------------------------------------------------------------------------------------------------------------------------------------------------------------------------------------------------------------------------------------------------------------------------------------------------------------------------------------------------------------------------------------------------------------------------------------------------------------------------------------------------------------------------------------------------------------------------------------------------------------------------|-----------------------------------------------------------|
| Machines<br>Fields<br>Notes<br>File Transfer                                 |                                                                                                                                                                                                                                                                                                                                                                                                                                                                                                                                                                                                                                                                                                                                                                                                                                                                                                                                                                                                                                                                                                                                                                                                    | - Menteapolds                                             |
| Reports<br>Downloads<br>Inputs<br>Account<br>Farmobile Shop<br>How-To Guides | Spraying Demo PUC Spraying Demo PUC Spraying Demo PUC Termable Support Spraying Demo PUC Pattined Spraying Demo PUC Put | - 500 ML3<br>- 004 - COMBAUGE<br>- 005 MCMS<br>- 055 MCMS |
|                                                                              |                                                                                                                                                                                                                                                                                                                                                                                                                                                                                                                                                                                                                                                                                                                                                                                                                                                                                                                                                                                                                                                                                                                                                                                                    | +TOPOS<br>MICAN<br>+TOPOS - ATTRONUCTIV                   |

• Select a machine to open the machine details page.