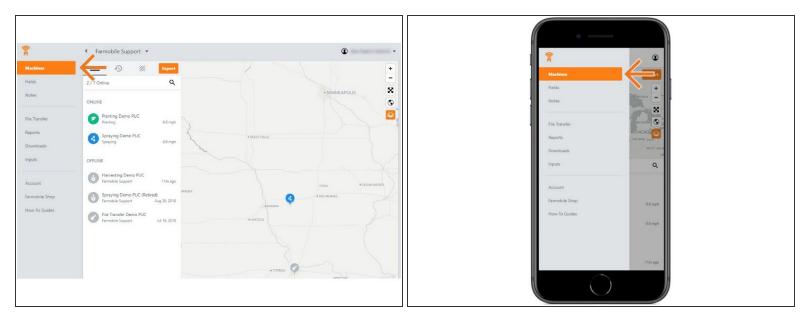

#### Step 1 — Select Machines from the Farmobile DataEngine™ Platform

 Selecting Machines from the Farmobile DataEngine platform menu will open the Machines page with all of your Farmobile PUC device listed and displayed on the map.