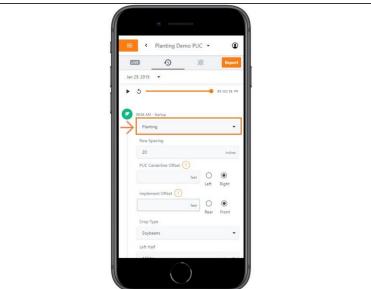

#### Step 4 — Select Day and Edit

- Select the calendar picker to view a different day. Days containing Machine History are highlighted black.
- Select edit to expand the adjustment options within the required session.
- The available options to adjust vary based on the current activity type.

## **Step 5** — Make Activity Type Adjustment and Save

- Click the 'Activity' drop down menu, and select a different activity type.
- Select 'Save' to make the adjustment.