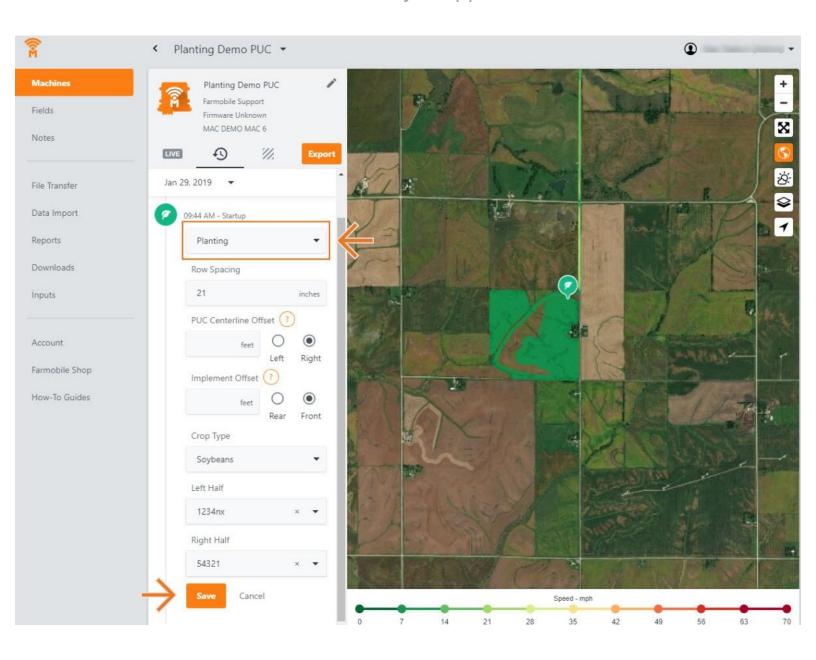

#### Step 4 — Select Day and Edit

- Select the calendar picker to view a different day. Days containing Machine History are highlighted black.
- Select edit to expand the adjustment options within the required session.
- The available options to adjust vary based on the current activity type.

## **Step 5** — Make Activity Type Adjustment and Save

- Click the 'Activity' drop down menu, and select a different activity type.
- Select 'Save' to make the adjustment.