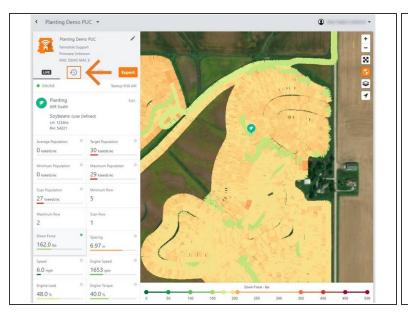

### Step 3 — Select History

- Select the History tab to open the history page for the selected machine.
- The History page will open with the last active day selected.