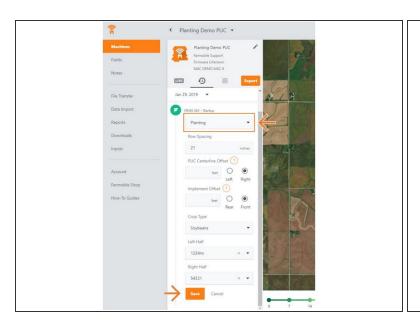

## **Step 5** — Make Activity Type Adjustment and Save

- Click the 'Activity' drop down menu, and select a different activity type.
- Select 'Save' to make the adjustment.