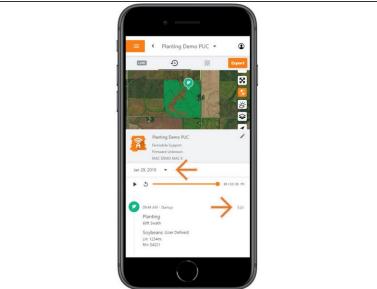

#### Step 4 — Select Day and Edit

- Select the calendar picker to view a different day. Days containing Machine History are highlighted black.
- Select edit to expand the adjustment options within the required session.
- The available options to adjust vary based on the current activity type.