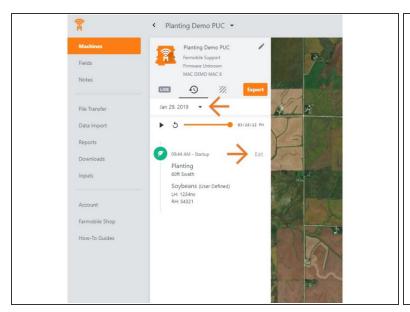

### Step 3 — Select History

- Select the History tab to open the history page for the selected machine.
- The History page will open with the last active day selected.

#### Step 4 — Select Day and Edit

- Select the calendar picker to view a different day. Days containing Machine History are highlighted black.
- Select edit to expand the adjustment options within the required session.
- The available options to adjust vary based on the current activity type.