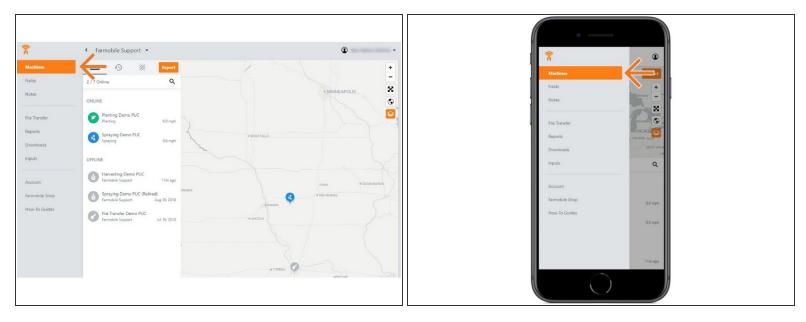

#### Step 1 — Select Machines from the Farmobile DataEngine™ Platform

 Selecting Machines from the Farmobile DataEngine platform menu will open the Machines page with all of your Farmobile PUC device listed and displayed on the map.