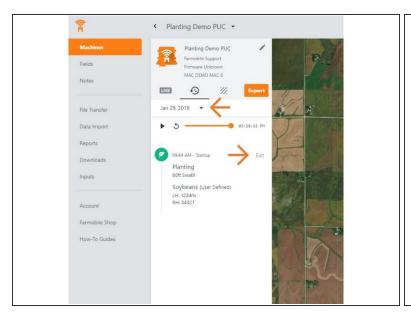

## Step 3 — Select History

- Select the History tab to open the history page for the selected machine.
- The History page will open with the last active day selected.

### Step 4 — Select Day and Edit

- Select the calendar picker to view a different day. Days containing Machine History are highlighted black.
- Select edit to expand the adjustment options within the required session.
- The available options to adjust vary based on the current activity type.