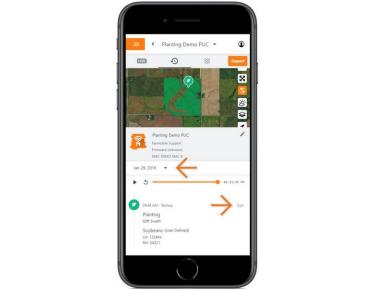

### Step 4 — Select Day and Edit

- Select the calendar picker to view a different day. Days containing Machine History are highlighted black.
- Select edit to expand the adjustment options within the required session.
- The available options to adjust vary based on the current activity type.