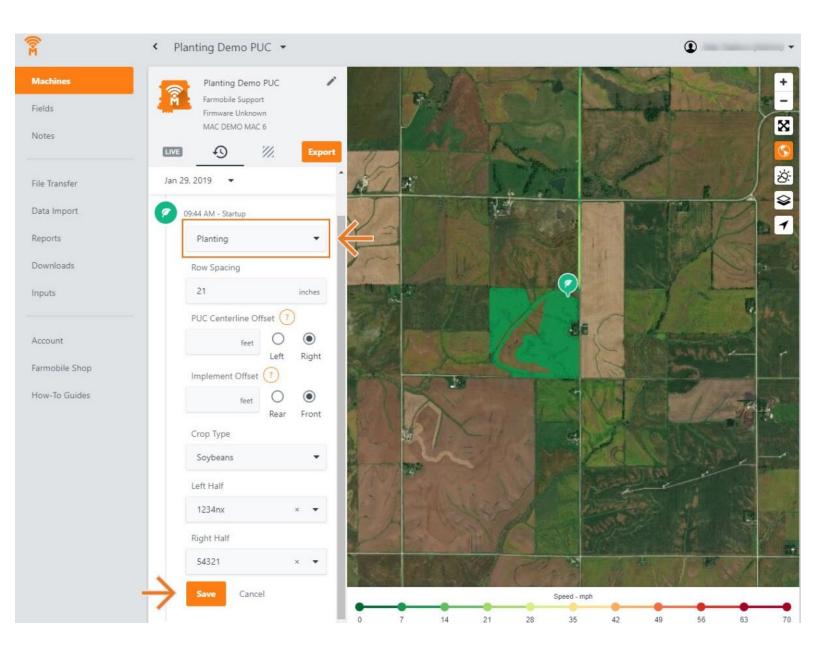

### Step 4 — Select Day and Edit

- Select the calendar picker to view a different day. Days containing Machine History are highlighted black.
- Select edit to expand the adjustment options within the required session.
- The available options to adjust vary based on the current activity type.

## **Step 5** — Make Activity Type Adjustment and Save

- Click the 'Activity' drop down menu, and select a different activity type.
- Select 'Save' to make the adjustment.