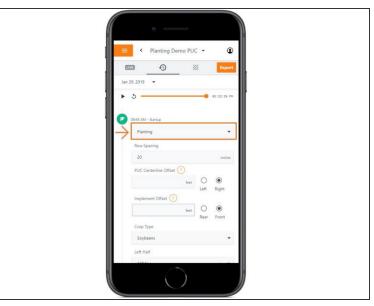

### Step 4 — Select Day and Edit

- Select the calendar picker to view a different day. Days containing Machine History are highlighted black.
- Select edit to expand the adjustment options within the required session.
- The available options to adjust vary based on the current activity type.

## **Step 5** — Make Activity Type Adjustment and Save

- Click the 'Activity' drop down menu, and select a different activity type.
- Select 'Save' to make the adjustment.