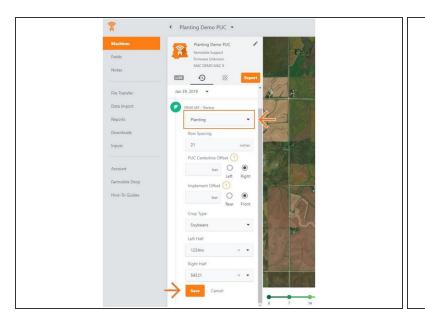

## **Step 5** — Make Activity Type Adjustment and Save

- Click the 'Activity' drop down menu, and select a different activity type.
- Select 'Save' to make the adjustment.