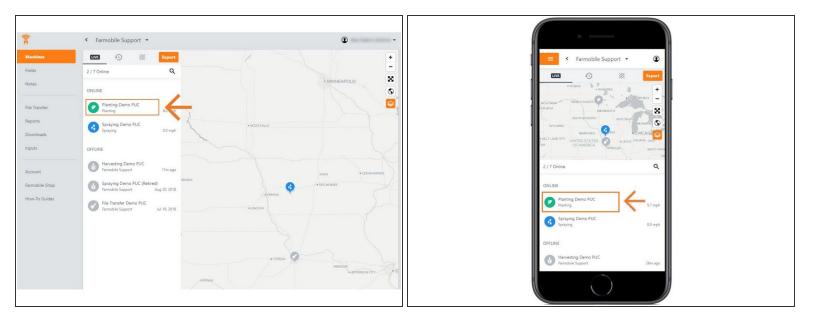

#### Step 2 — Select a Machine

Select a machine to open the machine details page.