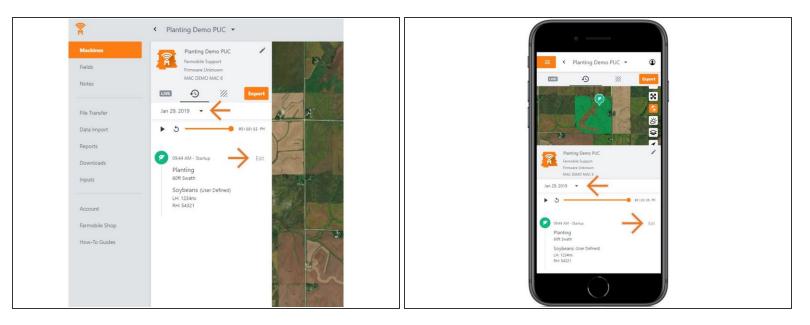

#### Step 4 — Select Day and Edit

- Select the calendar picker to view a different day. Days containing Machine History are highlighted black.
- Select edit to expand the adjustment options within the required session.
- The available options to adjust vary based on the current activity type.