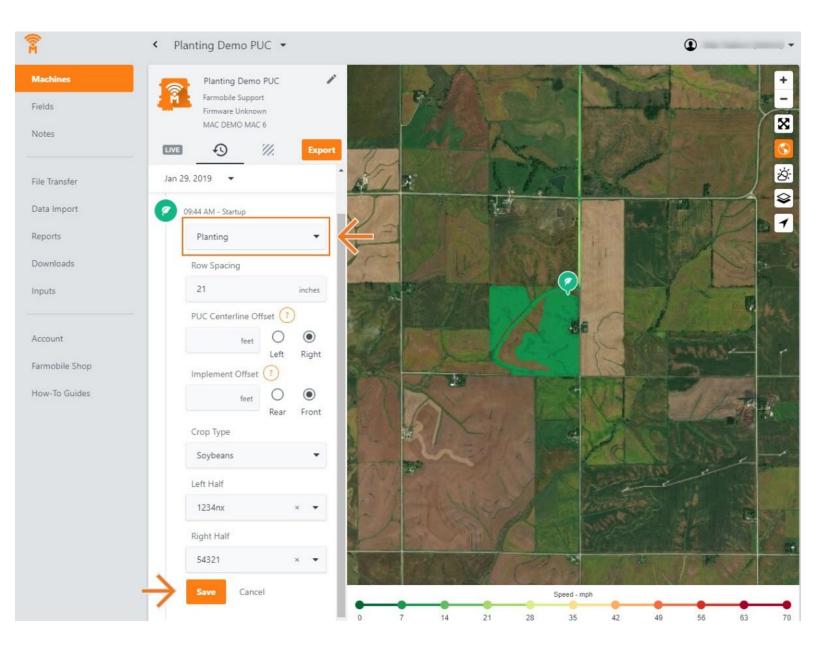

#### Step 4 — Select Day and Edit

- Select the calendar picker to view a different day. Days containing Machine History are highlighted black.
- Select edit to expand the adjustment options within the required session.
- The available options to adjust vary based on the current activity type.

### Step 5 — Make Activity Type Adjustment and Save

- Click the 'Activity' drop down menu, and select a different activity type.
- Select 'Save' to make the adjustment.