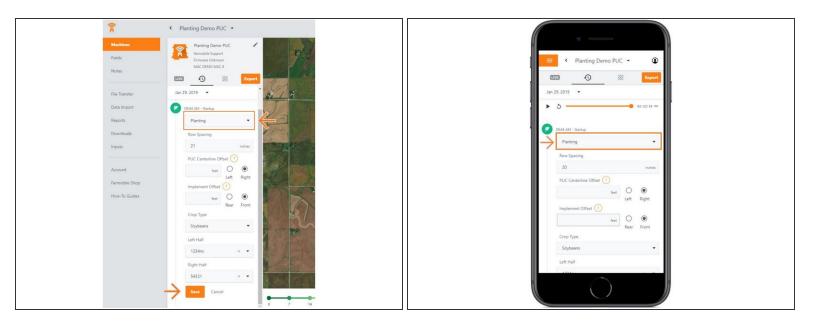

### Step 5 — Make Activity Type Adjustment and Save

- Click the 'Activity' drop down menu, and select a different activity type.
- Select 'Save' to make the adjustment.