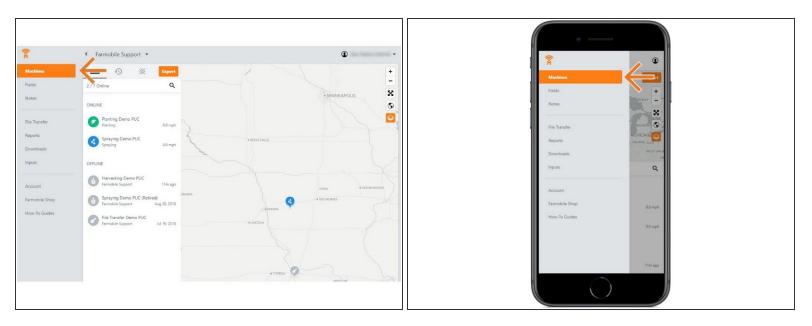

#### Step 1 — Select Machines from the Farmobile DataEngine<sup>™</sup> Menu

 Selecting Machines from the Farmobile DataEngine menu will open the Machines page with all of your PUC<sup>™</sup> listed and displayed on the map.

#### Step 2 — Select a Machine

| ()<br>R              | < Farmobile Support 👻                                         | •                 |
|----------------------|---------------------------------------------------------------|-------------------|
| Machines             | LVVE 🚯 🚀 Export                                               |                   |
| Fields               | 2/7 Online Q                                                  | -                 |
| Notes                | ONLINE                                                        | + MINNEAPOLIS     |
| File Transfer        | Planting Demo PUC                                             |                   |
| Reports<br>Downloads | Spraying Demo PUC                                             | - BOURFALLS       |
| Inputs               | OFFLINE                                                       |                   |
| Account              | Harvesting Demo PUC<br>Farmobile Support 11m ago              | KOWA +CEDARIBARDS |
| Farmobile Shop       | Spraying Demo PUC (Retired)<br>Farmobile Support Aug 20, 2018 | COMMUN CO         |
| How-To Guides        | File Transfer Demo PUC<br>Farmobile Support Jul 16, 2018      | - INCOM           |
|                      |                                                               |                   |
|                      |                                                               |                   |
|                      |                                                               | + TOPICA WISCOR   |
|                      |                                                               |                   |

• Select a machine to open the machine details page.